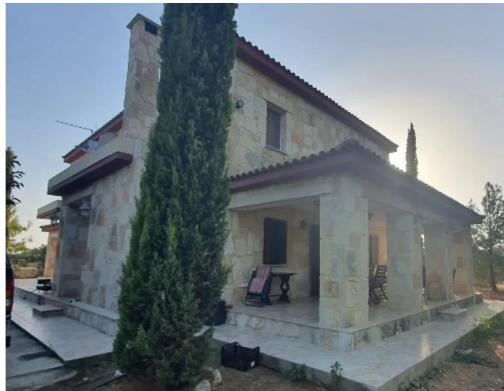

Type: **PrivateHouse** 

""""The property is in plot of 13118m2, Covered area 350m2 Two-story four-bedroom 3 bathrooms detached stone house with air conditioners, kitchen, living room and dining room. Fully equipped kitchen, electric oven. In the land included the Main House, Small ground floor House with two bedrooms and toilet which can be used as a guest house or for maids, Large farm house."""""...