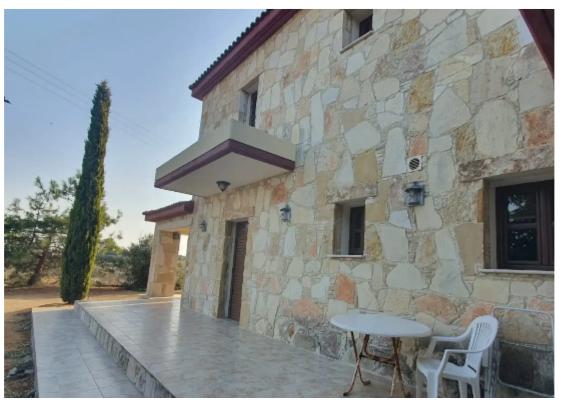

Type: **PrivateHouse** 

""""The property is in plot of 13118m2, Covered area 350m2 Two-story four-bedroom 3 bathrooms detached stone house with air conditioners, kitchen, living room and dining room. Fully equipped kitchen, electric oven. In the land included the Main House, Small ground floor House with two bedrooms and toilet which can be used as a guest house or for maids, Large farm house."""""...