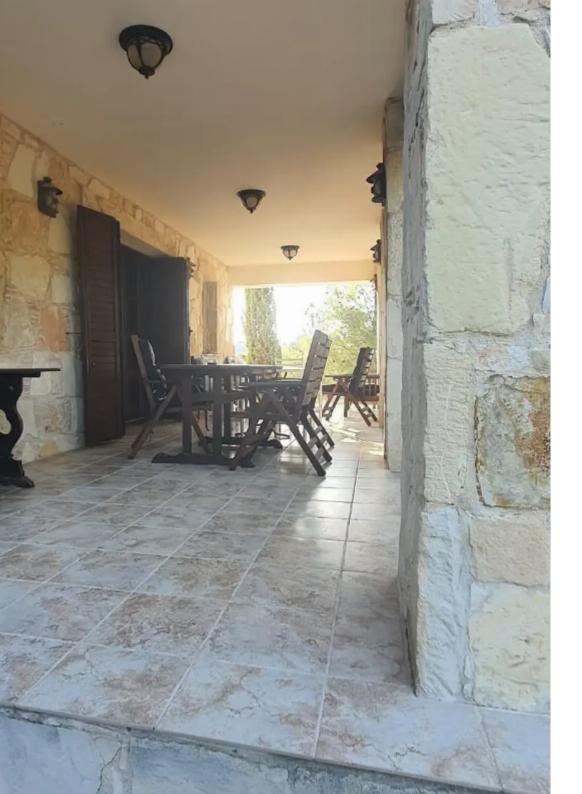

Type: **PrivateHouse** 

""""The property is in plot of 13118m2, Covered area 350m2 Two-story four-bedroom 3 bathrooms detached stone house with air conditioners, kitchen, living room and dining room. Fully equipped kitchen, electric oven. In the land included the Main House, Small ground floor House with two bedrooms and toilet which can be used as a guest house or for maids, Large farm house."""""...