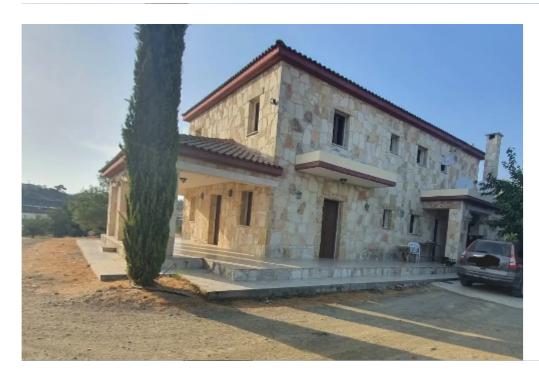

Type: **PrivateHouse** 

""""The property is in plot of 13118m2, Covered area 350m2 Two-story four-bedroom 3 bathrooms detached stone house with air conditioners, kitchen, living room and dining room. Fully equipped kitchen, electric oven. In the land included the Main House, Small ground floor House with two bedrooms and toilet which can be used as a guest house or for maids, Large farm house."""""...