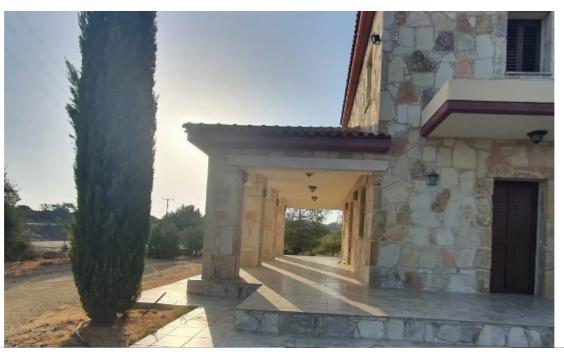

Type: **PrivateHouse** 

""""The property is in plot of 13118m2, Covered area 350m2 Two-story four-bedroom 3 bathrooms detached stone house with air conditioners, kitchen, living room and dining room. Fully equipped kitchen, electric oven. In the land included the Main House, Small ground floor House with two bedrooms and toilet which can be used as a guest house or for maids, Large farm house."""""...