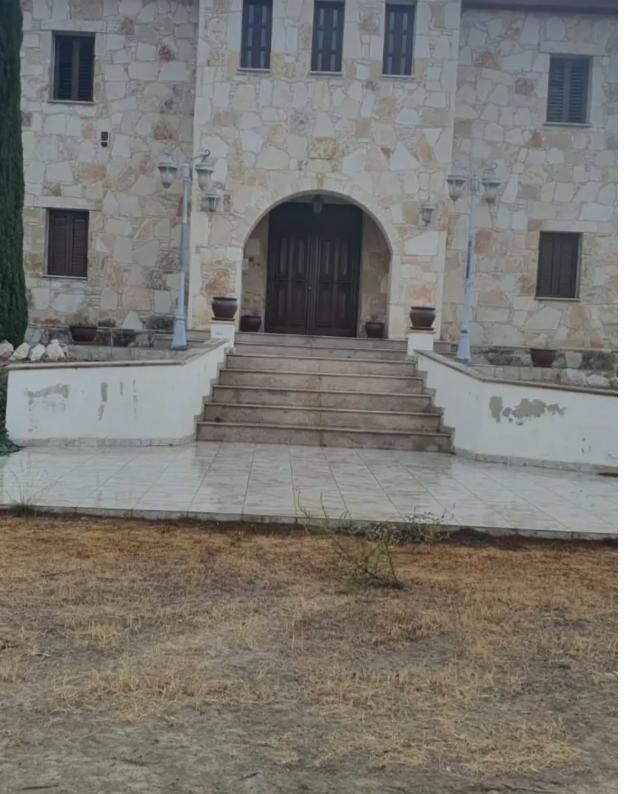

Type: **PrivateHouse** 

""""The property is in plot of 13118m2, Covered area 350m2 Two-story four-bedroom 3 bathrooms detached stone house with air conditioners, kitchen, living room and dining room. Fully equipped kitchen, electric oven. In the land included the Main House, Small ground floor House with two bedrooms and toilet which can be used as a guest house or for maids, Large farm house."""""...