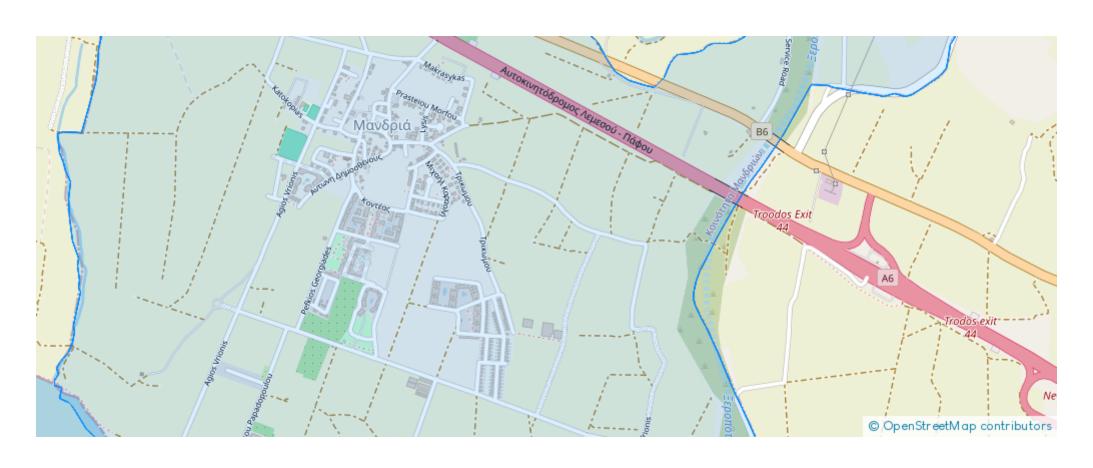

## 3-bedroom detached house f?r s?le

Paphos, Mandria-Pafou-8504, Cyprus

This ad is presented by listings admin, under supervision from , Licensed Real Estate Agent Reg no: 1234, Lic no: 603/E

**Offered at:** € 260,000

**Estate ID:** 72415

**Ref:** ba5493077

NET internal area: 140

Bathrooms: 2

Bedrooms: 3

Parking spaces: Uncovered cars

Available from: 2024-10-25

Offered at: 260,000