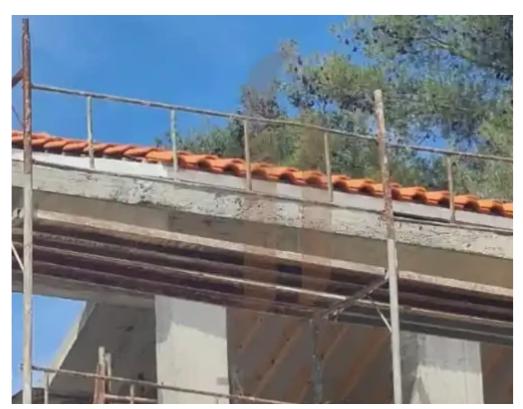

Гуре: **PrivateHouse** 

""""Description: Exceptional lifestyle HOMES set in Mediterranean Pine Forest near Limassol. Located in the picturesque village of Souni, near Limassol. Surrounded by Pine forest and located in a quiet cull de sac. Carefully designed houses on individual plots in an area of forested natural beauty. Close to village amenities and services. 15 min. drive to Curium Beach & Samp; Pissouri Bay 15 - 20 min. drive to Limassol Town, the Limassol Casino and Marina. 35 min. drive to Paphos International Airport and the Venus Rock Golf Resorts. Specifications: • Open plan – kitchen, Living, dinning, and sitting room joining onto a large 16 sqm covered veranda plus uncovered veranda. • Guest w/c...