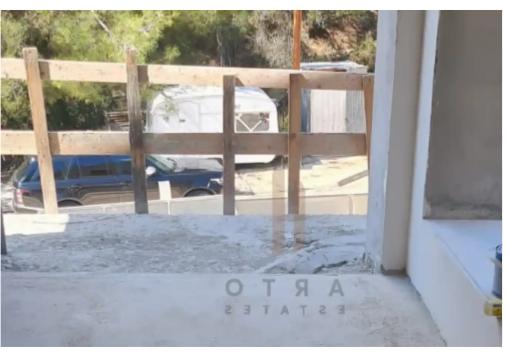

Гуре: **PrivateHouse** 

""""Description: Exceptional lifestyle HOMES set in Mediterranean Pine Forest near Limassol. Located in the picturesque village of Souni, near Limassol. Surrounded by Pine forest and located in a quiet cull de sac. Carefully designed houses on individual plots in an area of forested natural beauty. Close to village amenities and services. 15 min. drive to Curium Beach & Samp; Pissouri Bay 15 - 20 min. drive to Limassol Town, the Limassol Casino and Marina. 35 min. drive to Paphos International Airport and the Venus Rock Golf Resorts. Specifications: • Open plan – kitchen, Living, dinning, and sitting room joining onto a large 16 sqm covered veranda plus uncovered veranda. • Guest w/c...