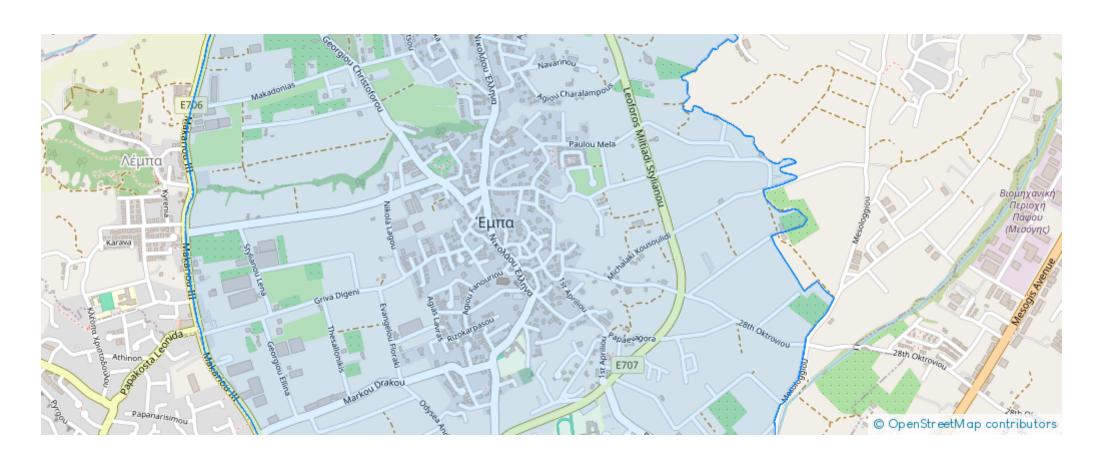

## 3-bedroom detached house f?r s?le

Paphos, Empa-8250, Cyprus

This ad is presented by listings admin, under supervision from ,  $% \left( 1\right) =\left( 1\right) \left( 1\right) \left($ 

Licensed Real Estate Agent Reg no: 1234, Lic no: 603/E

**Offered at:** €570,000

**Estate ID:** 72500

**Ref:** ba5119879

NET internal area: 153

Bedrooms: 3

Parking spaces: No cars

Available from: 2024-10-25

Offered at: 570,000