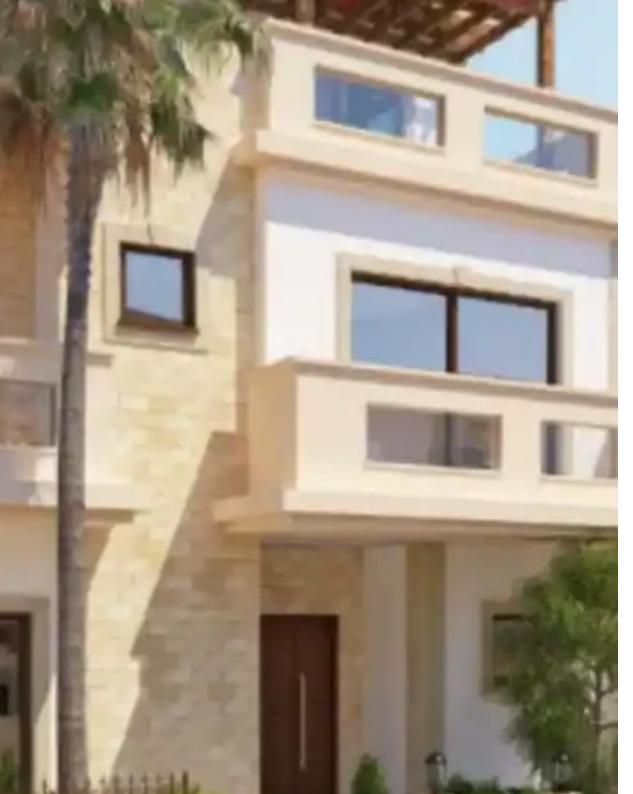

Offered at: **899,800** 

Type: PrivateHouse

""""Location Which located in a mature residential area of Limassol, 2 mins drive from exit No.25 of the highway, at the intersection of Agios Athanasios and Mesa Geitonia. The project covers an area of 6836 square meters and consists of 9 seaview villas and 4 seaview blocks. Nearby Facilities - Bakery 500 m (3 mins) - Supermarket 200 m (2 min) - Private school 1,5 m - Medical center 1,5 m - Pharmacy 800 m - Gas stations 1,2 m - Gym 50 m (1 mins) - Restaurant 800 m Roof Garden 45 sq.m. Covered parking 20 sq.m. Uncovered veranda 38 sq.m. Delivery April 2024""""...