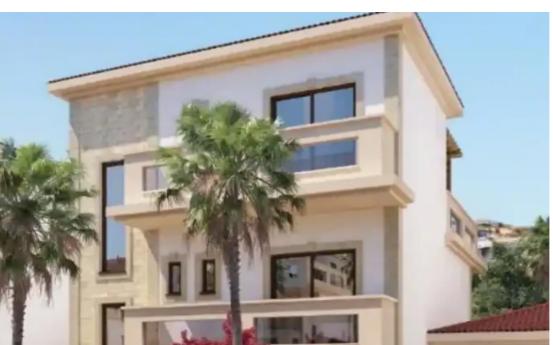

Offered at: **899,800** 

Type: PrivateHouse

""""Location Which located in a mature residential area of Limassol, 2 mins drive from exit No.25 of the highway, at the intersection of Agios Athanasios and Mesa Geitonia. The project covers an area of 6836 square meters and consists of 9 seaview villas and 4 seaview blocks. Nearby Facilities - Bakery 500 m (3 mins) - Supermarket 200 m (2 min) - Private school 1,5 m - Medical center 1,5 m - Pharmacy 800 m - Gas stations 1,2 m - Gym 50 m (1 mins) - Restaurant 800 m Roof Garden 45 sq.m. Covered parking 20 sq.m. Uncovered veranda 38 sq.m. Delivery April 2024""""...