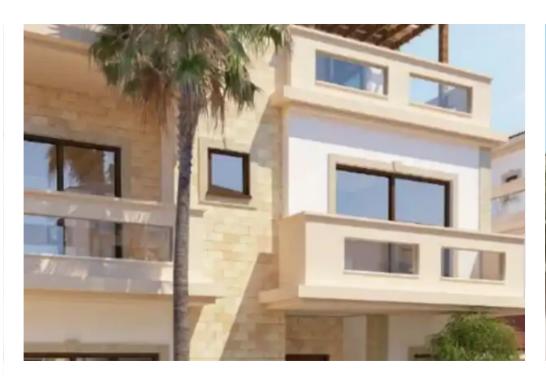

Offered at: **899,800** 

Type: PrivateHouse

""""Location Which located in a mature residential area of Limassol, 2 mins drive from exit No.25 of the highway, at the intersection of Agios Athanasios and Mesa Geitonia. The project covers an area of 6836 square meters and consists of 9 seaview villas and 4 seaview blocks. Nearby Facilities - Bakery 500 m (3 mins) - Supermarket 200 m (2 min) - Private school 1,5 m - Medical center 1,5 m - Pharmacy 800 m - Gas stations 1,2 m - Gym 50 m (1 mins) - Restaurant 800 m Roof Garden 45 sq.m. Covered parking 20 sq.m. Uncovered veranda 38 sq.m. Delivery April 2024""""...