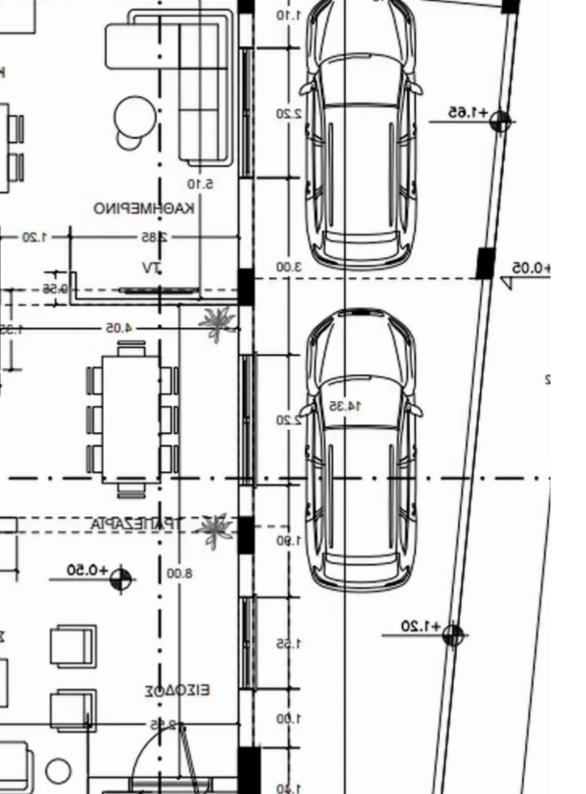

ype: PrivateHouse

""""A contemporary detached home in upscale Ekali, with quick access to several private schools, the highway and city centre, featuring: • 3 bedrooms incl. an en suite master with walk-in wardrobe • Home office/optional 4th bedroom • Main bathroom & Detached WC • Open floor plan • Provisions for all white goods, A/C and electric C/H • PV panels • Covered parking • Formal & Detached Wamp; informal living room • Optional pool • Quick highway access • Estimated delivery: middle-end '25 Dimensions: • Internal area: 199m² • Covered verandas: 23.5m² • Plot: 271m² This family home is scheduled for completion in the middle of next year. The property is situated in upscale...