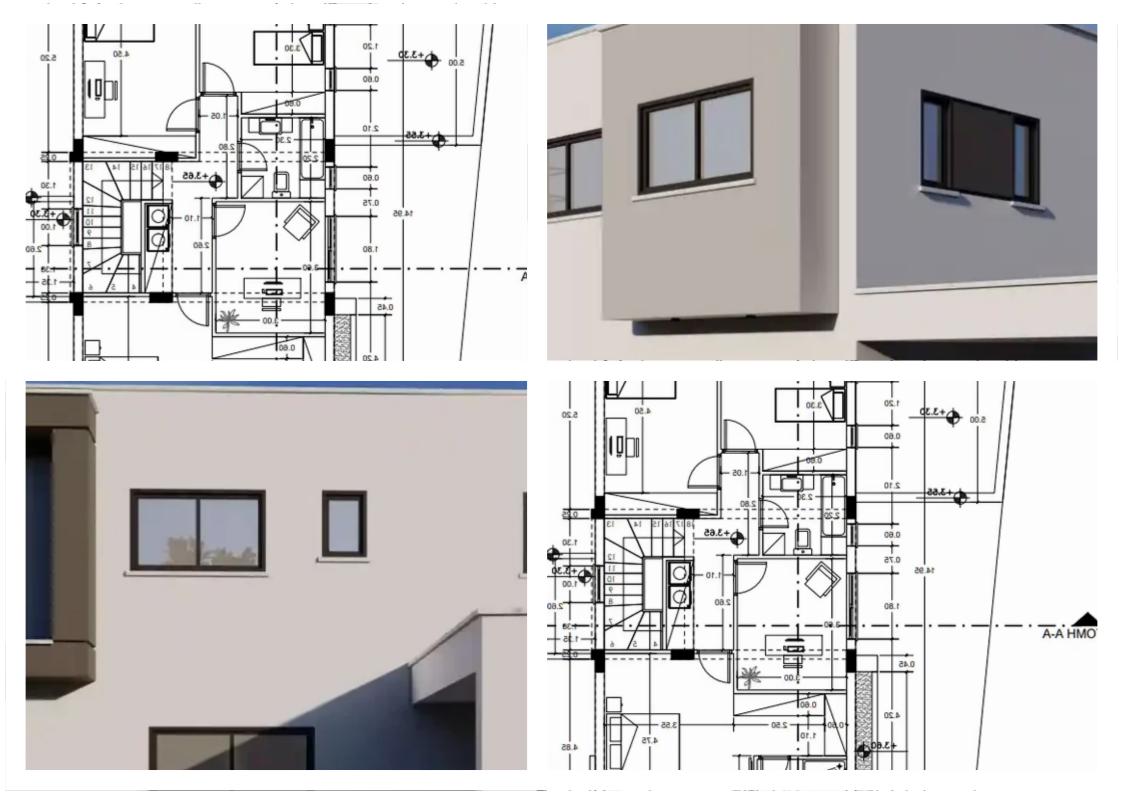

ype: PrivateHouse

""""A contemporary detached home in upscale Ekali, with quick access to several private schools, the highway and city centre, featuring: • 3 bedrooms incl. an en suite master with walk-in wardrobe • Home office/optional 4th bedroom • Main bathroom & Detached WC • Open floor plan • Provisions for all white goods, A/C and electric C/H • PV panels • Covered parking • Formal & Detached Wamp; informal living room • Optional pool • Quick highway access • Estimated delivery: middle-end '25 Dimensions: • Internal area: 199m² • Covered verandas: 23.5m² • Plot: 271m² This family home is scheduled for completion in the middle of next year. The property is situated in upscale...