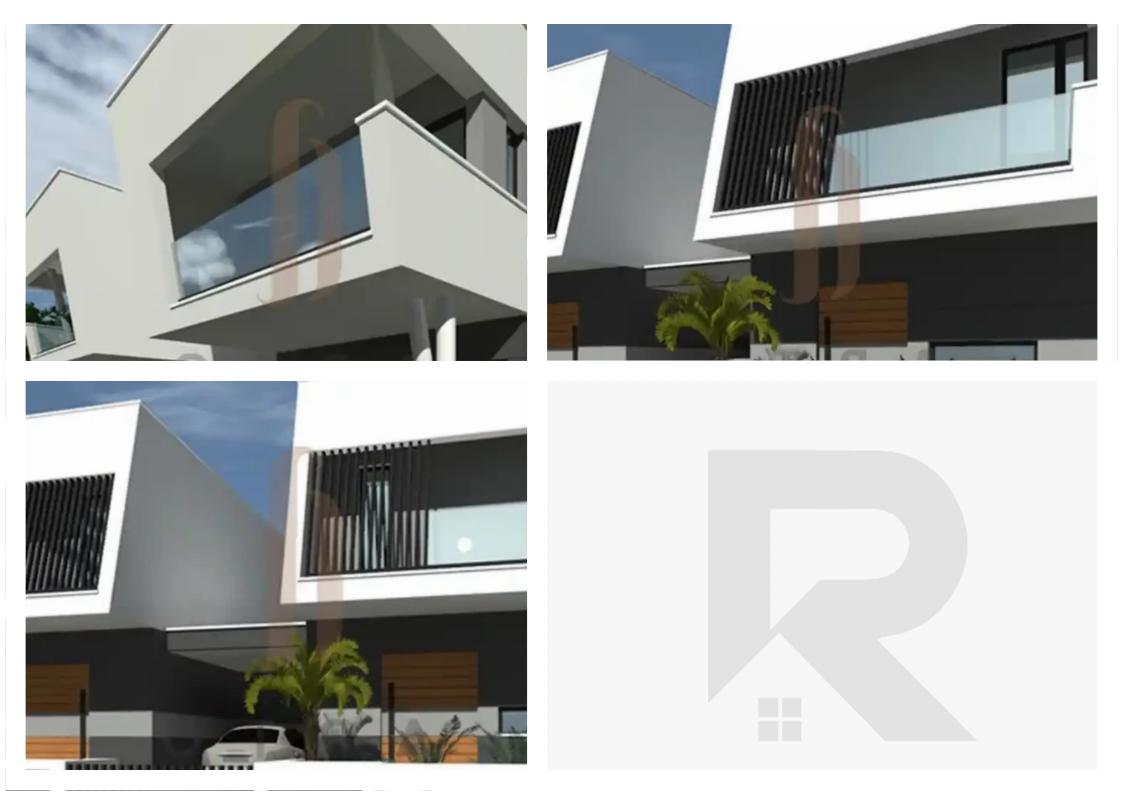

""""Property Specifications: Type: 4-bedroom detached houses Area: Located in a luxury area Design: Modern architectural design Size: Approximately 230m<sup>2</sup> of covered area Price Range: Starting from €555,000 plus VAT Additional Feature: Private swimming pool Location Highlights: Proximity: 3-4 minutes to Heritage 1 minute from a public school""""...