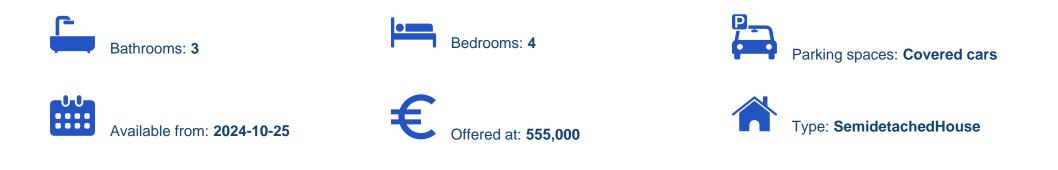

## s?le

Limassol, Palodeia-4549, Cyprus

This ad is presented by listings admin, under supervision from , Licensed Real Estate Agent Reg no: 1234, Lic no: 603/E

Offered at: €555,000 Estate ID: 72584 Ref: ba5445362

""""Property Specifications: Type: 4-bedroom detached houses Area: Located in a luxury area Design: Modern architectural design Size: Approximately 230m<sup>2</sup> of covered area Price Range: Starting from €555,000 plus VAT Additional Feature: Private swimming pool Location Highlights: Proximity: 3-4 minutes to Heritage 1 minute from a public school""""...