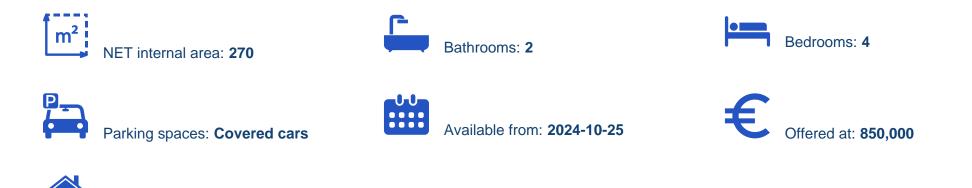

Offered at: €850,000 Estate ID: 72588 Ref: ba5445378

Type: PrivateHouse

""""""This charming house is located in the picturesque village of Eptagonia, situated 30 minutes outside of Limassol, 10 minutes from Parekklisia, 15 minutes from Malindi Beach, and just 2 minutes from Greenland. The property is set on a generous plot of approximately 9,800 square meters, providing ample space and privacy. The house itself boasts a substantial covered area of 270 square meters and is positioned on an elevated area, offering stunning panoramic mountain views. The residence features four bedrooms in total: Upstairs: Three bedrooms, including a master bedroom with an en suite bathroom. A guest bathroom with a shower. A spacious living room with mountain views. A well-equ...