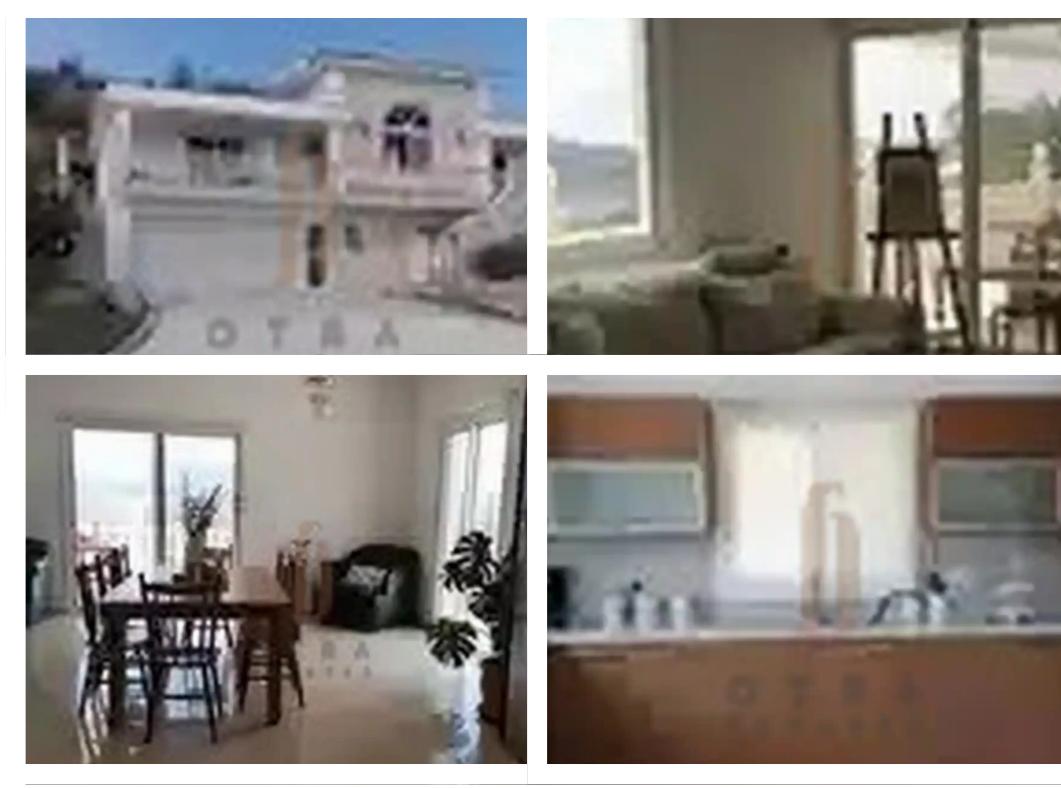

Offered at: €850,000 Estate ID: 72588 Ref: ba5445378

Type: PrivateHouse

""""""This charming house is located in the picturesque village of Eptagonia, situated 30 minutes outside of Limassol, 10 minutes from Parekklisia, 15 minutes from Malindi Beach, and just 2 minutes from Greenland. The property is set on a generous plot of approximately 9,800 square meters, providing ample space and privacy. The house itself boasts a substantial covered area of 270 square meters and is positioned on an elevated area, offering stunning panoramic mountain views. The residence features four bedrooms in total: Upstairs: Three bedrooms, including a master bedroom with an en suite bathroom. A guest bathroom with a shower. A spacious living room with mountain views. A well-equ...