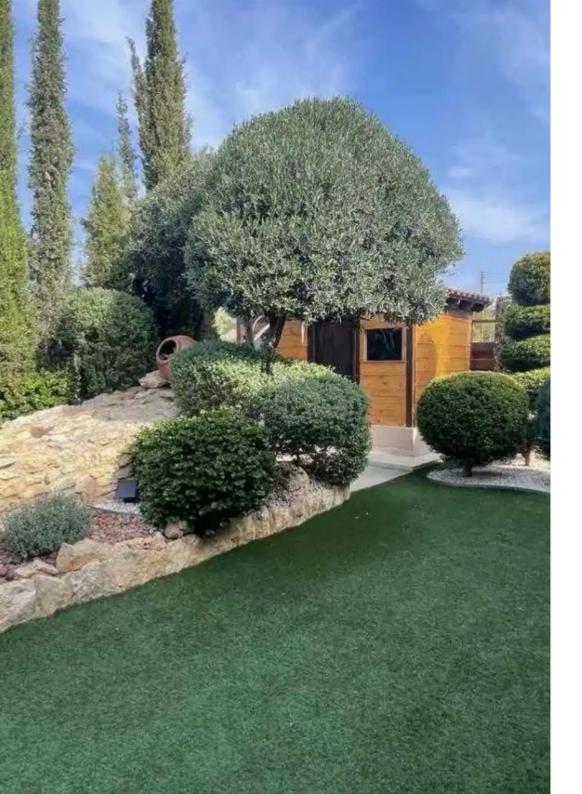

to split into two separate units and also to extend! Plot: 724 sq.m Density: 0.60% Internal area of the house 350 sq.m. Bedrooms: 7 Bathrooms: 3 Toilets: 4 LAYOUT As we enter from the main entrance of this superb house we see the large hall to the right of which is the spacious living room which is joined by opening doors to the kitchen area and the daily living room with its beautiful fireplace. Next to the kitchen there is a W.C. and a secondary kitchen and laundry room. Also from the kitchen there is access to the wonderful la...