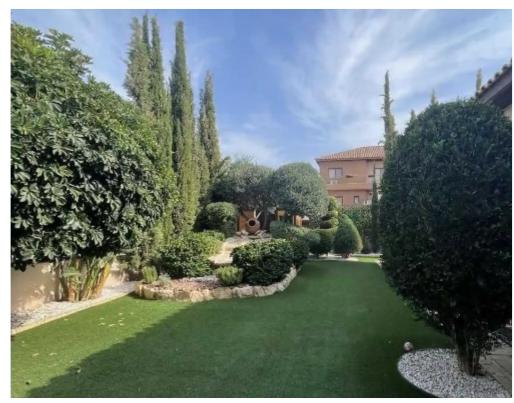

to split into two separate units and also to extend! Plot: 724 sq.m Density: 0.60% Internal area of the house 350 sq.m. Bedrooms: 7 Bathrooms: 3 Toilets: 4 LAYOUT As we enter from the main entrance of this superb house we see the large hall to the right of which is the spacious living room which is joined by opening doors to the kitchen area and the daily living room with its beautiful fireplace. Next to the kitchen there is a W.C. and a secondary kitchen and laundry room. Also from the kitchen there is access to the wonderful la...