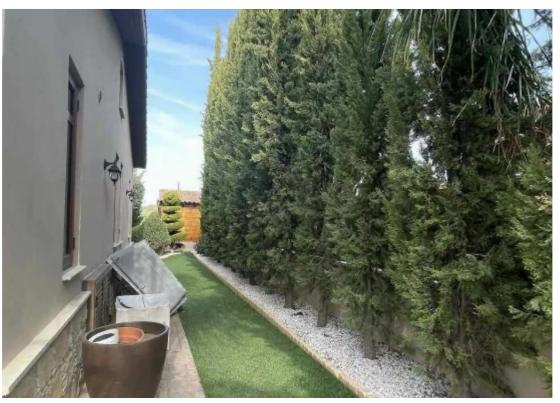

to split into two separate units and also to extend! Plot: 724 sq.m Density: 0.60% Internal area of the house 350 sq.m. Bedrooms: 7 Bathrooms: 3 Toilets: 4 LAYOUT As we enter from the main entrance of this superb house we see the large hall to the right of which is the spacious living room which is joined by opening doors to the kitchen area and the daily living room with its beautiful fireplace. Next to the kitchen there is a W.C. and a secondary kitchen and laundry room. Also from the kitchen there is access to the wonderful la...