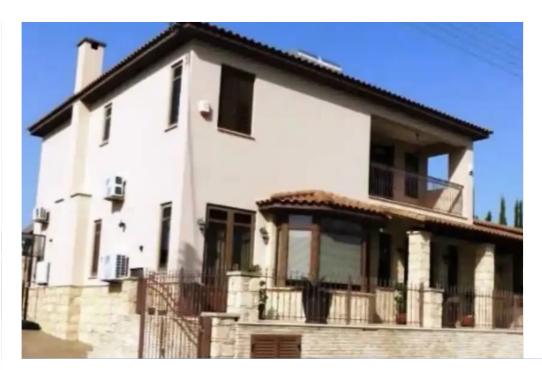

to split into two separate units and also to extend! Plot: 724 sq.m Density: 0.60% Internal area of the house 350 sq.m. Bedrooms: 7 Bathrooms: 3 Toilets: 4 LAYOUT As we enter from the main entrance of this superb house we see the large hall to the right of which is the spacious living room which is joined by opening doors to the kitchen area and the daily living room with its beautiful fireplace. Next to the kitchen there is a W.C. and a secondary kitchen and laundry room. Also from the kitchen there is access to the wonderful la...