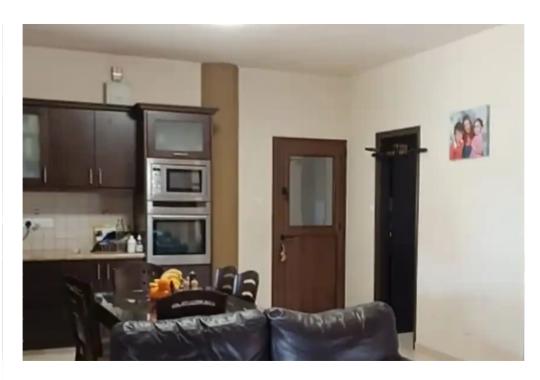

## 4-bedroom detached house f?r s?le

Limassol, Panagia-Chrisopolitissa-Church-Ypsonas-4181, Cyprus This ad is presented by listings admin, under supervision from, Licensed Real Estate Agent Reg no: 1234, Lic no: 603/E

**Offered at:** €820,000

**Estate ID:** 72611

**Ref:** ba5397134

NET internal area: 370

Bathrooms: 3

Bedrooms: 4

Parking spaces: Uncovered cars

Available from: 2024-10-25

Offered at: 820,000

Type: PrivateHouse