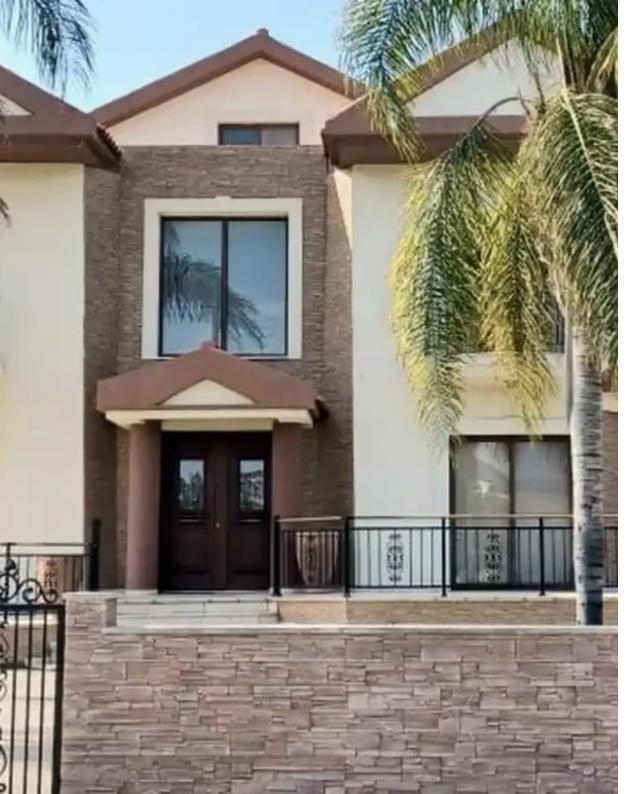

## 4-bedroom detached house f?r s?le

Limassol, Panagia-Chrisopolitissa-Church-Ypsonas-4181, Cyprus This ad is presented by listings admin, under supervision from, Licensed Real Estate Agent Reg no: 1234, Lic no: 603/E

**Offered at:** €820,000

**Estate ID:** 72611

**Ref:** ba5397134

NET internal area: 370

Bathrooms: 3

Bedrooms: 4

Parking spaces: Uncovered cars

Available from: 2024-10-25

Offered at: 820,000

Type: PrivateHouse