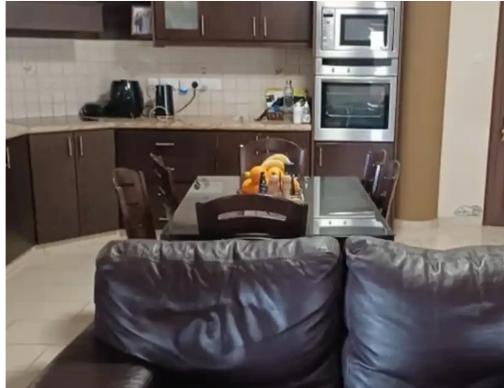

## 4-bedroom detached house f?r s?le

Limassol, Panagia-Chrisopolitissa-Church-Ypsonas-4181, Cyprus This ad is presented by listings admin, under supervision from, Licensed Real Estate Agent Reg no: 1234, Lic no: 603/E

**Offered at:** €820,000

**Estate ID:** 72611

**Ref:** ba5397134

NET internal area: 370

Bathrooms: 3

Bedrooms: 4

Parking spaces: Uncovered cars

Available from: 2024-10-25

Offered at: 820,000

Type: PrivateHouse