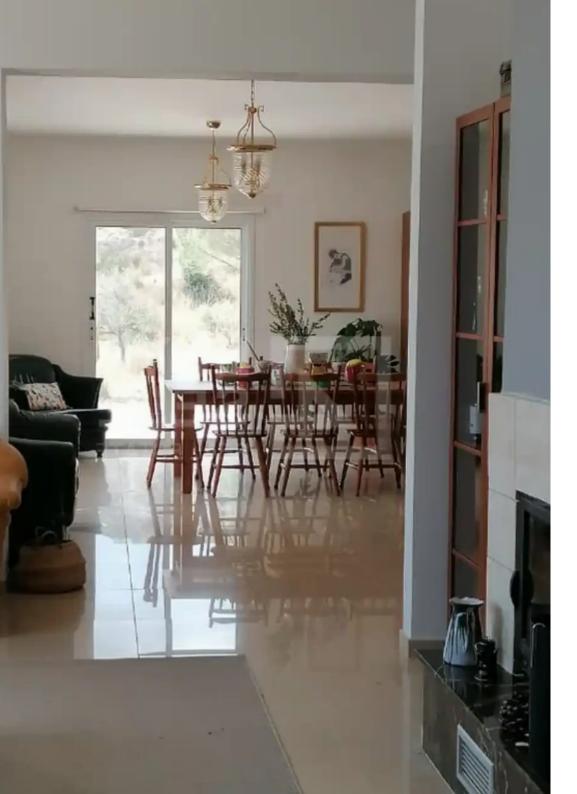

ype: PrivateHouse

privacy, landscaping, and expansion opportunities. The house is located in beautiful village in Eptagonia, 30 minutes outside from Limassol and the covered area is 270sqm. The house is built on an elevated area offering panoramic mountain views. The plot alone is approximately 11.000 sqm. This is a 4 bedroom house with 3 bedrooms upstairs one of which is ensuite, big wardrobes, guest bathroom, big living room area, big kitchen with dining area, another small kitchen with laundry and a beautiful veranda, overlooking the mountains.""""...