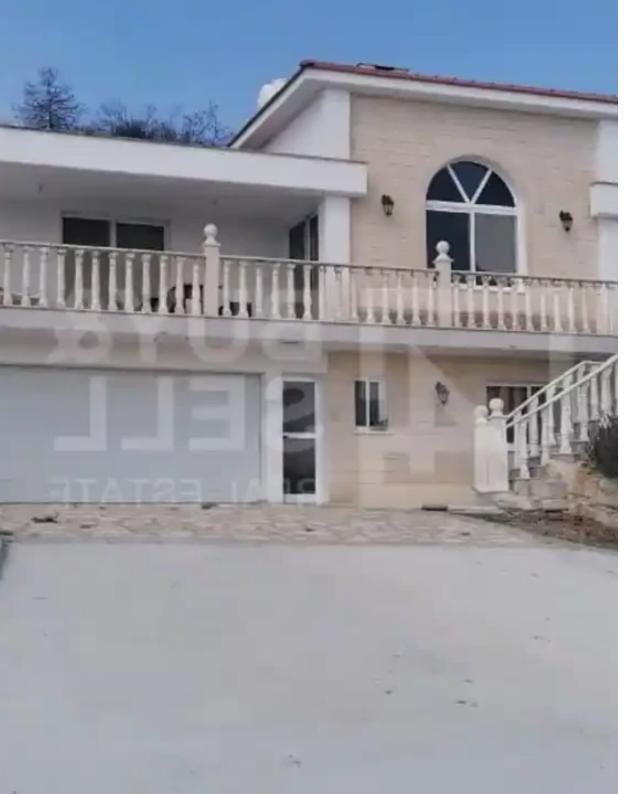

## 5-bedroom detached house f?r s?le

Limassol, Eptagonia-4506, Cyprus

This ad is presented by listings admin, under supervision from , Licensed Real Estate Agent Reg no: 1234, Lic no: 603/E

**Offered at:** € 900,000

ype: PrivateHouse

privacy, landscaping, and expansion opportunities. The house is located in beautiful village in Eptagonia, 30 minutes outside from Limassol and the covered area is 270sqm. The house is built on an elevated area offering panoramic mountain views. The plot alone is approximately 11.000 sqm. This is a 4 bedroom house with 3 bedrooms upstairs one of which is ensuite, big wardrobes, guest bathroom, big living room area, big kitchen with dining area, another small kitchen with laundry and a beautiful veranda, overlooking the mountains.""""...