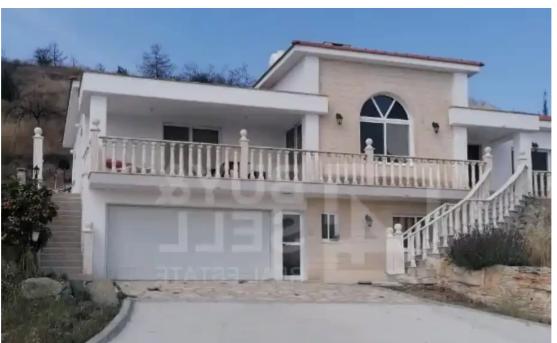

## 5-bedroom detached house f?r s?le

Limassol, Eptagonia-4506, Cyprus

This ad is presented by listings admin, under supervision from , Licensed Real Estate Agent Reg no: 1234, Lic no: 603/E

**Offered at:** € 900,000

ype: PrivateHouse

privacy, landscaping, and expansion opportunities. The house is located in beautiful village in Eptagonia, 30 minutes outside from Limassol and the covered area is 270sqm. The house is built on an elevated area offering panoramic mountain views. The plot alone is approximately 11.000 sqm. This is a 4 bedroom house with 3 bedrooms upstairs one of which is ensuite, big wardrobes, guest bathroom, big living room area, big kitchen with dining area, another small kitchen with laundry and a beautiful veranda, overlooking the mountains.""""...