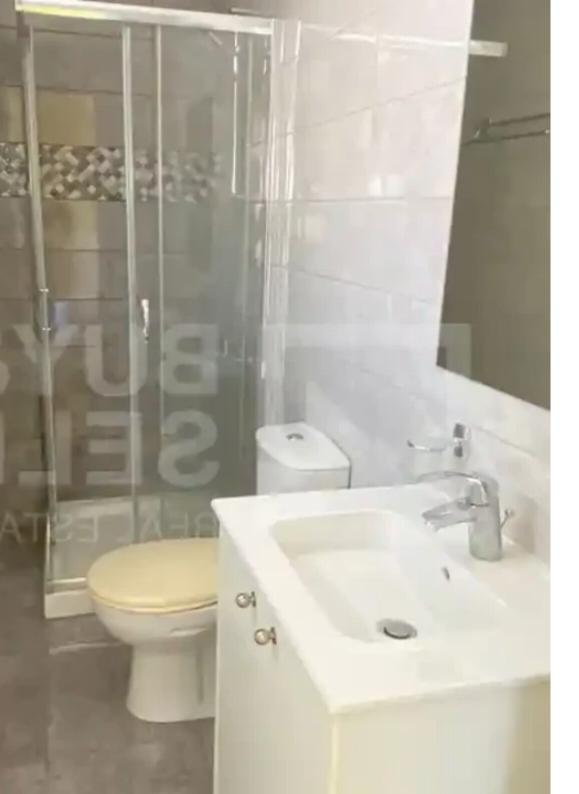

Type: **PrivateHouse** 

area, kitchen, 1 bedroom, WC/shower, big uncovered veranda and covered parking space.. ?First floor is arranged over 4 bedrooms one of which is ensuite with WC/shower, main bathroom and one veranda. ?Basement consists of one bedroom with en-suite WC/shower, kitchen/laundry area, an additional room and covered parking space. ?Land area 276 sqm ?Internal area 184sqm ?13sqm covered veranda ?70 sqm uncovered veranda ?55sq.m. basement ?Roof garden on the 2nd floor ?Year of build 2016 ?A/C, provision for c/h, granite workto...