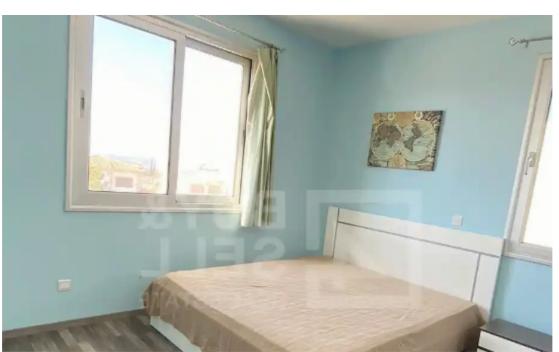

Type: **PrivateHouse** 

area, kitchen, 1 bedroom, WC/shower, big uncovered veranda and covered parking space.. ?First floor is arranged over 4 bedrooms one of which is ensuite with WC/shower, main bathroom and one veranda. ?Basement consists of one bedroom with en-suite WC/shower, kitchen/laundry area, an additional room and covered parking space. ?Land area 276 sqm ?Internal area 184sqm ?13sqm covered veranda ?70 sqm uncovered veranda ?55sq.m. basement ?Roof garden on the 2nd floor ?Year of build 2016 ?A/C, provision for c/h, granite workto...