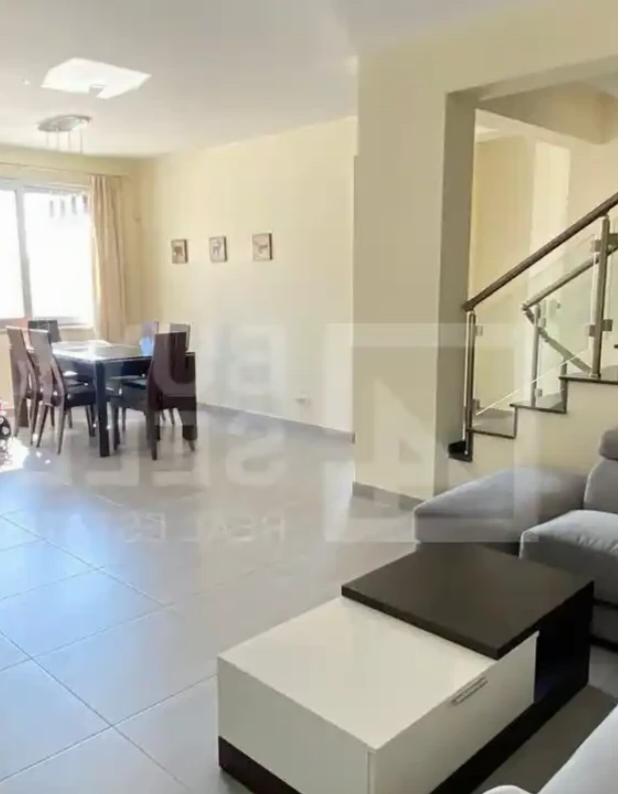

Type: **PrivateHouse** 

area, kitchen, 1 bedroom, WC/shower, big uncovered veranda and covered parking space.. ?First floor is arranged over 4 bedrooms one of which is ensuite with WC/shower, main bathroom and one veranda. ?Basement consists of one bedroom with en-suite WC/shower, kitchen/laundry area, an additional room and covered parking space. ?Land area 276 sqm ?Internal area 184sqm ?13sqm covered veranda ?70 sqm uncovered veranda ?55sq.m. basement ?Roof garden on the 2nd floor ?Year of build 2016 ?A/C, provision for c/h, granite workto...