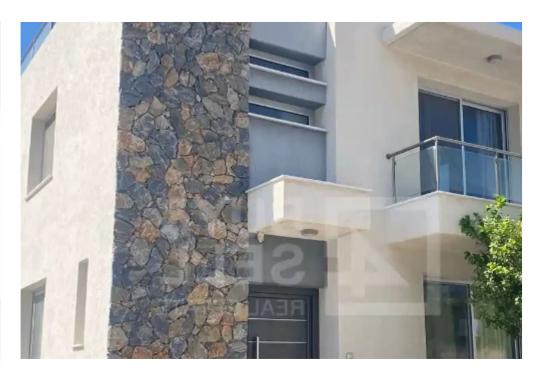

Type: **PrivateHouse** 

area, kitchen, 1 bedroom, WC/shower, big uncovered veranda and covered parking space.. ?First floor is arranged over 4 bedrooms one of which is ensuite with WC/shower, main bathroom and one veranda. ?Basement consists of one bedroom with en-suite WC/shower, kitchen/laundry area, an additional room and covered parking space. ?Land area 276 sqm ?Internal area 184sqm ?13sqm covered veranda ?70 sqm uncovered veranda ?55sq.m. basement ?Roof garden on the 2nd floor ?Year of build 2016 ?A/C, provision for c/h, granite workto...