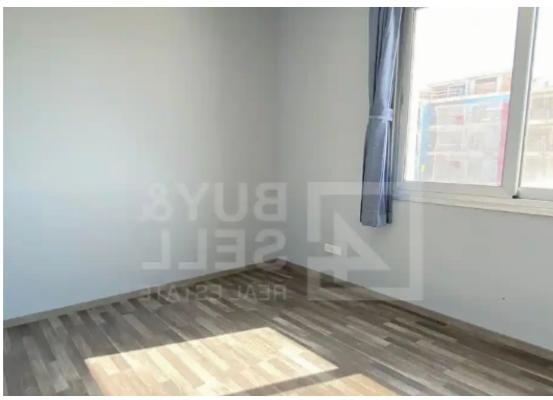

Type: **PrivateHouse** 

area, kitchen, 1 bedroom, WC/shower, big uncovered veranda and covered parking space.. ?First floor is arranged over 4 bedrooms one of which is ensuite with WC/shower, main bathroom and one veranda. ?Basement consists of one bedroom with en-suite WC/shower, kitchen/laundry area, an additional room and covered parking space. ?Land area 276 sqm ?Internal area 184sqm ?13sqm covered veranda ?70 sqm uncovered veranda ?55sq.m. basement ?Roof garden on the 2nd floor ?Year of build 2016 ?A/C, provision for c/h, granite workto...