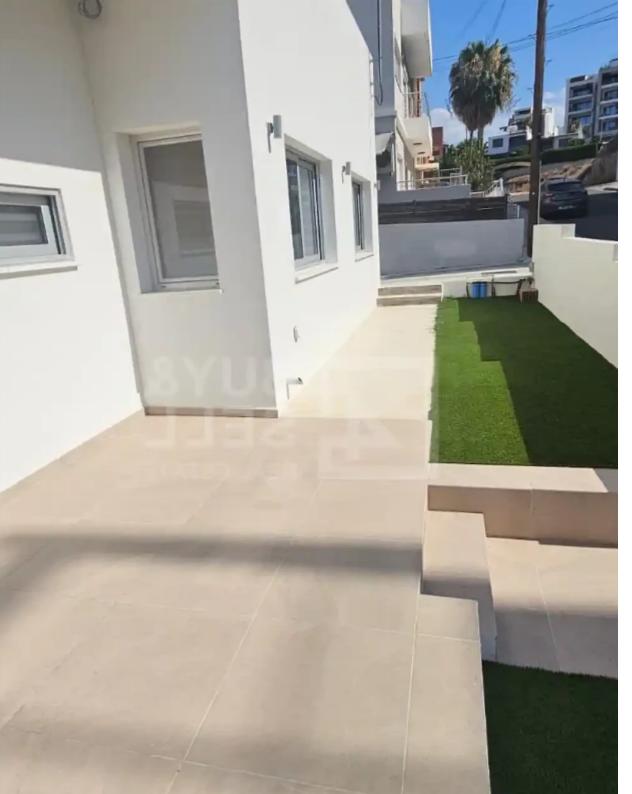

## 3-bedroom semi-detached f?r s?le

Limassol, Linopetra-School-Agios-Stylianos-Agios-Athanasios-4102 , Cyprus

This ad is presented by listings admin, under supervision from , Licensed Real Estate Agent Reg no: 1234, Lic no: 603/E

**Offered at:** €600,000

**Estate ID:** 72648

**Ref:** ba5345572

NET internal area: 160

Bathrooms: 2

Bedrooms: 3

Parking spaces: Uncovered cars

Available from: 2024-10-25

Offered at: 600,000

Type: SemidetachedHouse