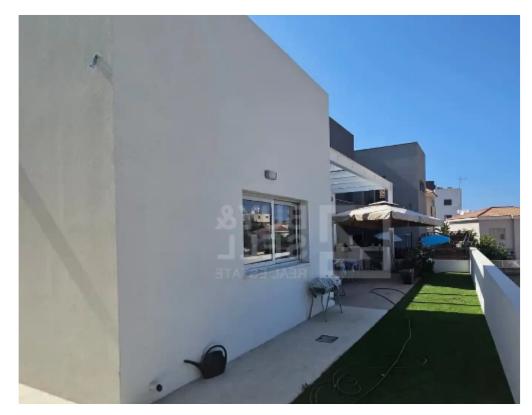

## 3-bedroom semi-detached f?r s?le

Limassol, Linopetra-School-Agios-Stylianos-Agios-Athanasios-4102 , Cyprus

This ad is presented by listings admin, under supervision from , Licensed Real Estate Agent Reg no: 1234, Lic no: 603/E

**Offered at:** €600,000

**Estate ID:** 72648

**Ref:** ba5345572

NET internal area: 160

Bathrooms: 2

Bedrooms: 3

Parking spaces: Uncovered cars

Available from: 2024-10-25

Offered at: 600,000

Type: SemidetachedHouse