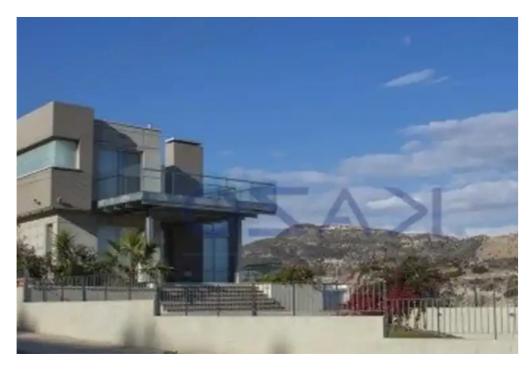

## 6-bedroom detached house f?r s?le

Limassol, Opalia-Hill-Panthea-Mesa-Geitonia-4008, Cyprus
This ad is presented by listings admin, under supervision from,
Licensed Real Estate Agent Reg no: 1234, Lic no: 603/E

**Offered at:** €1,200,000

**Estate ID:** 72680

**Ref:** ba5440564

NET internal area: 260

Bathrooms: 3

Bedrooms: 5

Parking spaces: Uncovered cars

Available from: 2024-10-25