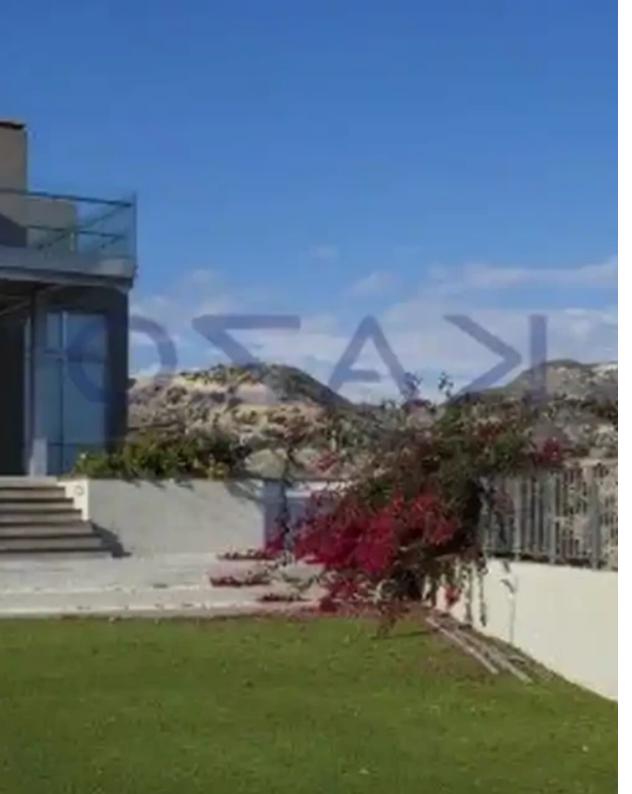

## 6-bedroom detached house f?r s?le

Limassol, Opalia-Hill-Panthea-Mesa-Geitonia-4008, Cyprus
This ad is presented by listings admin, under supervision from,
Licensed Real Estate Agent Reg no: 1234, Lic no: 603/E

**Offered at:** €1,200,000

**Estate ID:** 72680

**Ref:** ba5440564

NET internal area: 260

Bathrooms: 3

Bedrooms: 5

Parking spaces: Uncovered cars

Available from: 2024-10-25