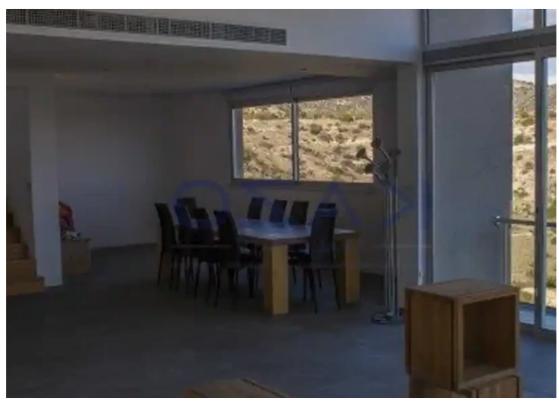

## 6-bedroom detached house f?r s?le

Limassol, Opalia-Hill-Panthea-Mesa-Geitonia-4008, Cyprus
This ad is presented by listings admin, under supervision from,
Licensed Real Estate Agent Reg no: 1234, Lic no: 603/E

**Offered at:** €1,200,000

**Estate ID:** 72680

**Ref:** ba5440564

NET internal area: 260

Bathrooms: 3

Bedrooms: 5

Parking spaces: Uncovered cars

Available from: 2024-10-25