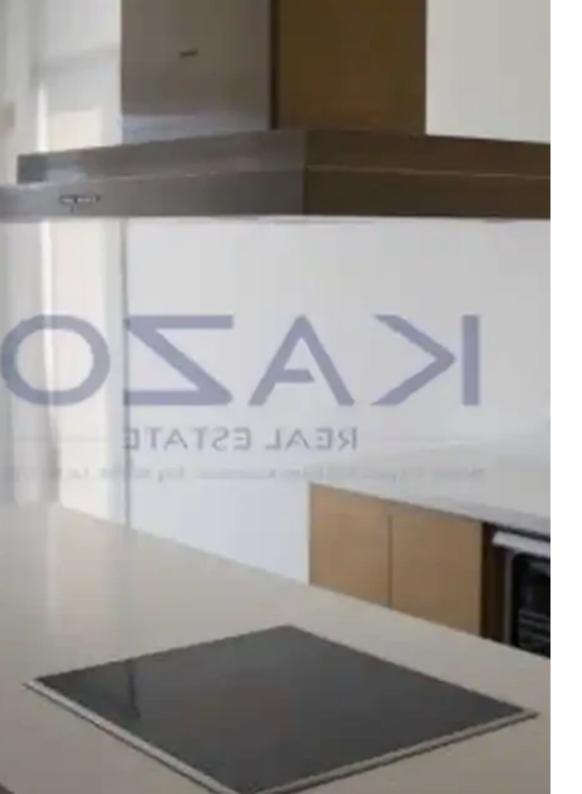

## 6-bedroom detached house f?r s?le

Limassol, Opalia-Hill-Panthea-Mesa-Geitonia-4008, Cyprus
This ad is presented by listings admin, under supervision from,
Licensed Real Estate Agent Reg no: 1234, Lic no: 603/E

**Offered at:** €1,200,000

**Estate ID:** 72680

**Ref:** ba5440564

NET internal area: 260

Bathrooms: 3

Bedrooms: 5

Parking spaces: Uncovered cars

Available from: 2024-10-25