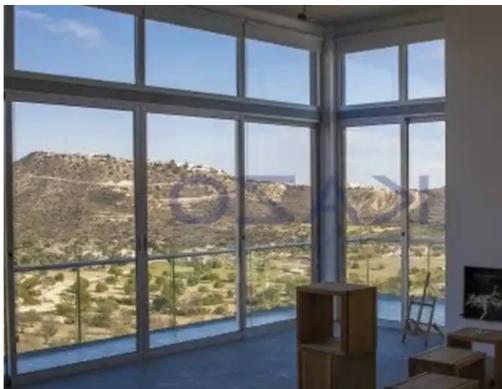

## 6-bedroom detached house f?r s?le

Limassol, Opalia-Hill-Panthea-Mesa-Geitonia-4008, Cyprus
This ad is presented by listings admin, under supervision from,
Licensed Real Estate Agent Reg no: 1234, Lic no: 603/E

**Offered at:** €1,200,000

**Estate ID:** 72680

**Ref:** ba5440564

NET internal area: 260

Bathrooms: 3

Bedrooms: 5

Parking spaces: Uncovered cars

Available from: 2024-10-25