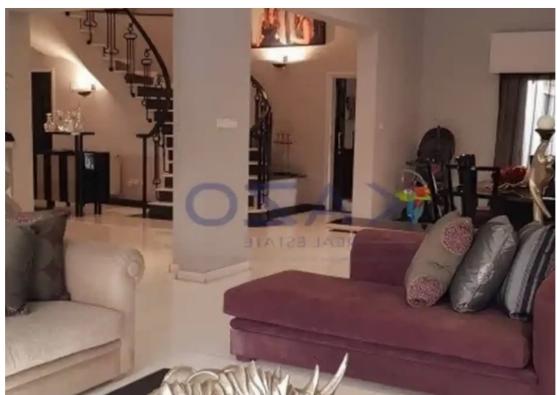

Offered at: **1,300,00**0

Type: **PrivateHouse** 

area, just 10 minutes walking distance from the beachfront and 10 minutes driving distance from Limassol city center and Marina. This two-level house consists on the ground level of a spacious dining and living room area with its guest toilet and a separate kitchen area with its private sitting area. On the first level are the bedrooms, which are equipped with laminate parquet flooring and the master bedroom is equipped with an ensuite shower and the other three bedrooms share the main bathroom on the floor. On the basement level, there is an ...