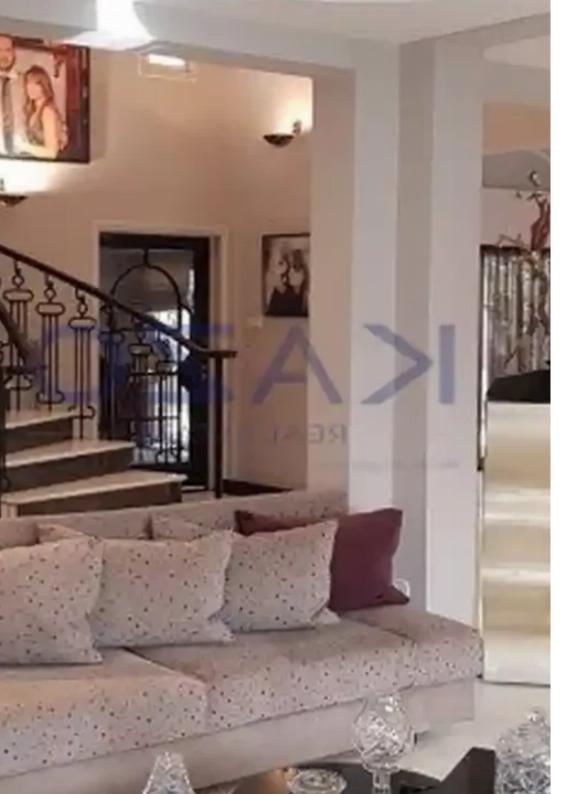

Offered at: **1,300,00**0

Type: **PrivateHouse** 

area, just 10 minutes walking distance from the beachfront and 10 minutes driving distance from Limassol city center and Marina. This two-level house consists on the ground level of a spacious dining and living room area with its guest toilet and a separate kitchen area with its private sitting area. On the first level are the bedrooms, which are equipped with laminate parquet flooring and the master bedroom is equipped with an ensuite shower and the other three bedrooms share the main bathroom on the floor. On the basement level, there is an ...