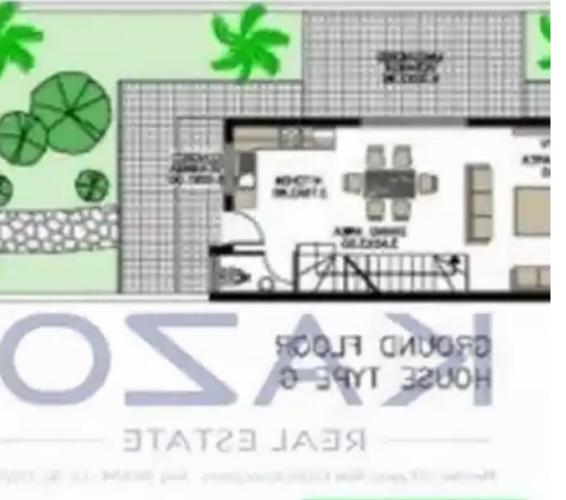

"""""Astonishing two-bedroom semi-detached property for sale in the beautiful village of Moni. This house is an ideal option for potential buyers who want to reside in a quiet and peaceful location, away from the city's noise and traffic. The property is just 30 minutes from Limassol city center and just minute's drive from the seafront. In proximity to the area, all types of amenities are offered, such as petrol stations, supermarkets, schools, cafes, restaurants, parks, bars, and many more services that cover all the needs of the household. The property consists of an open plan layout design of the living/dining area, with the guest toilet and kitchen area on the ground level...