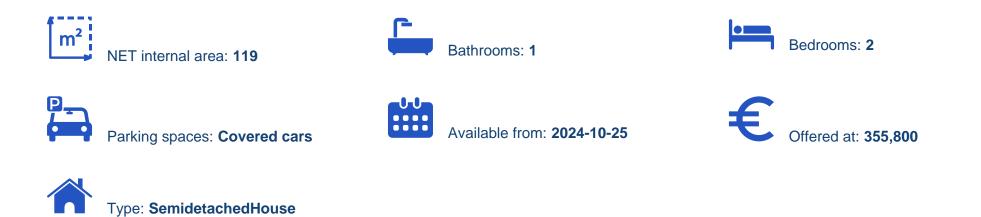

## 2-bedroom semi-detached f?r s?le

Limassol, Moni-4525, Cyprus

This ad is presented by listings admin, under supervision from , Licensed Real Estate Agent Reg no: 1234, Lic no: 603/E

Offered at: €355,800 Estate ID: 72698 Ref: ba5440460