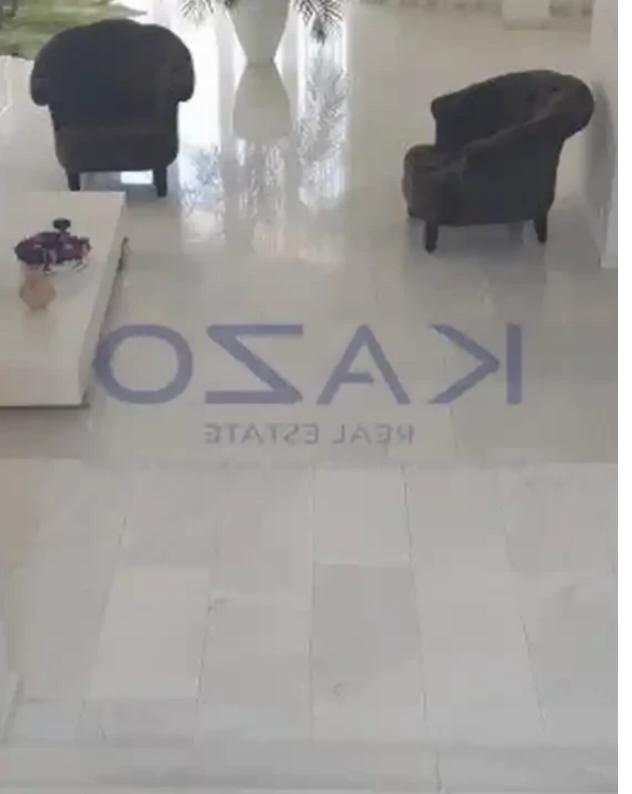

Offered at: **1,650,00**0

Type: PrivateHouse

""""This detached house offers a unique design since it has been designed by its original owner and is situated on a dead-end road, offering peace and quiet for its new residents. The detached villa has easy access to the Mesa Geitonia roundabout, as well as easy access to the beach and city amenities. The house is built over two levels, using high-quality materials. It is situated in Panthea area, a prestigious area of Limassol with views of the sea and the city. The property has an internal covered area of 410 square meters, consisting of the ground level, the lower level, and the first level. The ground level consists of the living/dining area, the guest toilet, and the kitchen area,...