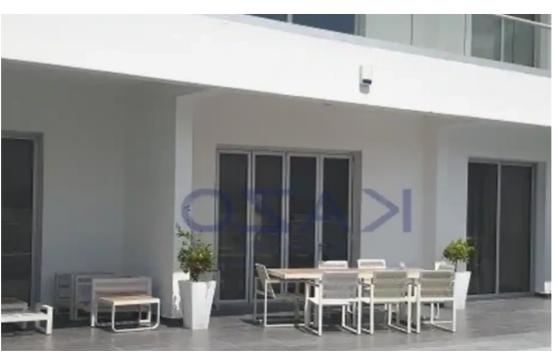

Offered at: **1,650,00**0

Type: PrivateHouse

""""This detached house offers a unique design since it has been designed by its original owner and is situated on a dead-end road, offering peace and quiet for its new residents. The detached villa has easy access to the Mesa Geitonia roundabout, as well as easy access to the beach and city amenities. The house is built over two levels, using high-quality materials. It is situated in Panthea area, a prestigious area of Limassol with views of the sea and the city. The property has an internal covered area of 410 square meters, consisting of the ground level, the lower level, and the first level. The ground level consists of the living/dining area, the guest toilet, and the kitchen area,...