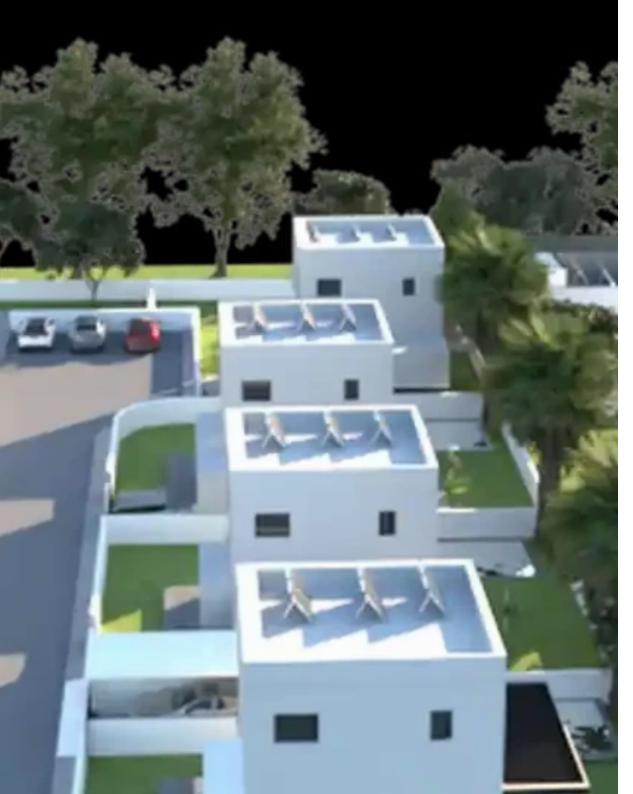

Type: PrivateHouse

Highway. The project consists of 11 detached 2 Bed/ 3 Bed/ 4Bed Houses. Each House boasts a private garden, private parking, terraces and the option to install a swimming pool. Residents benefit from the picturesque landscape and partial sea view. The contemporary design, the privacy, and the surrounding nature make it the ideal place for you to create a lovely home away from the city hustle. Optional Roof Garden and Swimming

Pool."""""""...