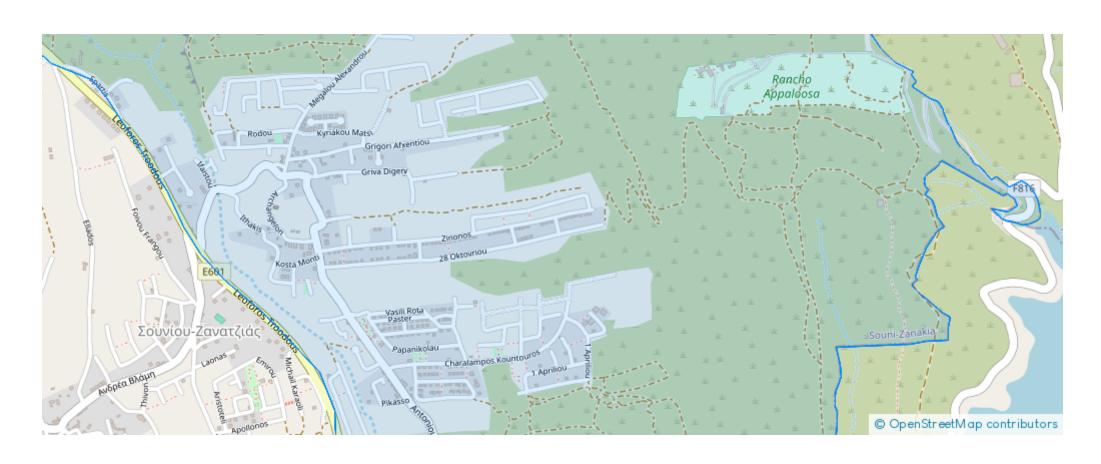

Type: PrivateHouse

Highway. The project consists of 11 detached 2 Bed/ 3 Bed/ 4Bed Houses. Each House boasts a private garden, private parking, terraces and the option to install a swimming pool. Residents benefit from the picturesque landscape and partial sea view. The contemporary design, the privacy, and the surrounding nature make it the ideal place for you to create a lovely home away from the city hustle. Optional Roof Garden and Swimming

Pool."""""""...