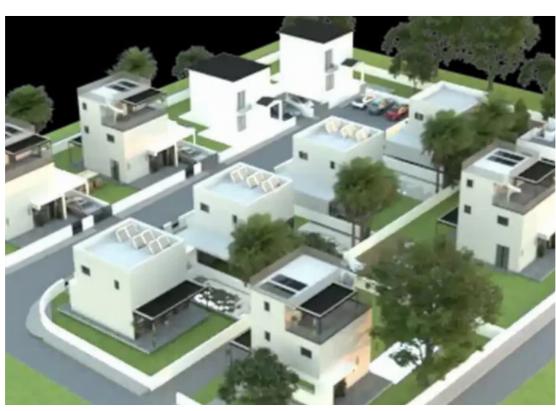

Type: PrivateHouse

Highway. The project consists of 11 detached 2 Bed/ 3 Bed/ 4Bed Houses. Each House boasts a private garden, private parking, terraces and the option to install a swimming pool. Residents benefit from the picturesque landscape and partial sea view. The contemporary design, the privacy, and the surrounding nature make it the ideal place for you to create a lovely home away from the city hustle. Optional Roof Garden and Swimming

Pool."""""""...