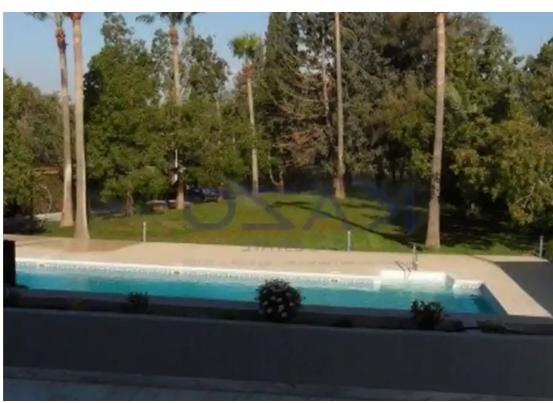

Type: PrivateHouse

800 square meters, offering large indoor spaces. This detached house is situated in the Pareklissia area, on the northern side of the Limassol motorway and it is 15 minutes driving distance from the city center and just 5 minutes from the beachfront. In proximity to the property are all types of amenities and services, ranging from supermarkets, public and private schools, retail shops, cafes, restaurants, parks, and much more that serve the daily needs of any household. The property consists of (4) four bedrooms, of which all bedrooms ar...