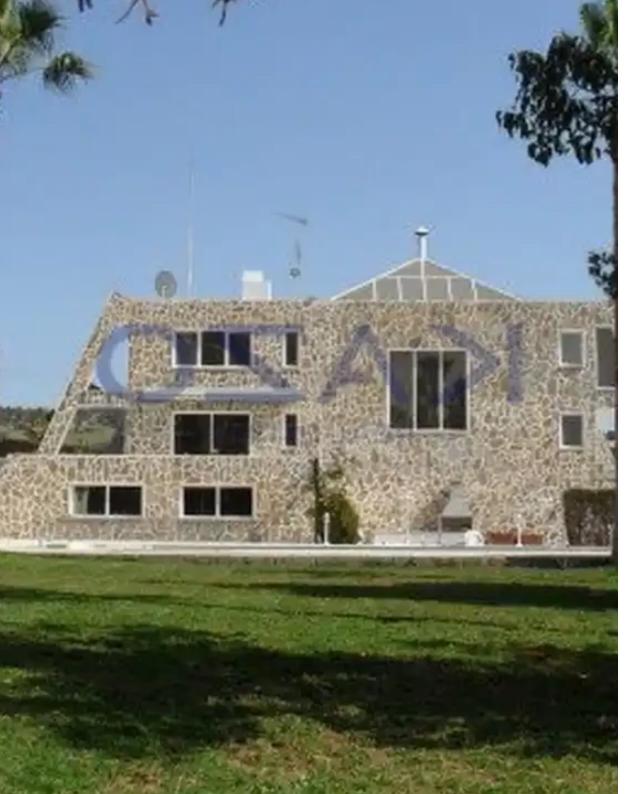

## 4-bedroom detached house f?r s?le

Limassol, Parekklisia-4520, Cyprus

This ad is presented by listings admin, under supervision from ,

Licensed Real Estate Agent Reg no: 1234, Lic no: 603/E

**Offered at:** €1,600,000

Type: PrivateHouse

800 square meters, offering large indoor spaces. This detached house is situated in the Pareklissia area, on the northern side of the Limassol motorway and it is 15 minutes driving distance from the city center and just 5 minutes from the beachfront. In proximity to the property are all types of amenities and services, ranging from supermarkets, public and private schools, retail shops, cafes, restaurants, parks, and much more that serve the daily needs of any household. The property consists of (4) four bedrooms, of which all bedrooms ar...