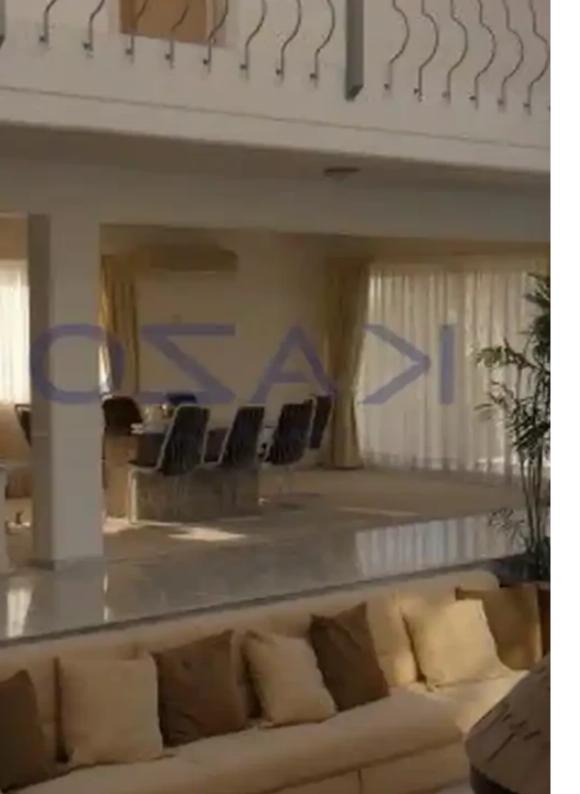

Type: PrivateHouse

800 square meters, offering large indoor spaces. This detached house is situated in the Pareklissia area, on the northern side of the Limassol motorway and it is 15 minutes driving distance from the city center and just 5 minutes from the beachfront. In proximity to the property are all types of amenities and services, ranging from supermarkets, public and private schools, retail shops, cafes, restaurants, parks, and much more that serve the daily needs of any household. The property consists of (4) four bedrooms, of which all bedrooms ar...