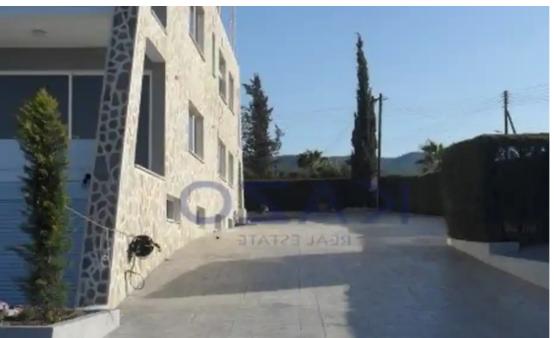

Type: PrivateHouse

800 square meters, offering large indoor spaces. This detached house is situated in the Pareklissia area, on the northern side of the Limassol motorway and it is 15 minutes driving distance from the city center and just 5 minutes from the beachfront. In proximity to the property are all types of amenities and services, ranging from supermarkets, public and private schools, retail shops, cafes, restaurants, parks, and much more that serve the daily needs of any household. The property consists of (4) four bedrooms, of which all bedrooms ar...