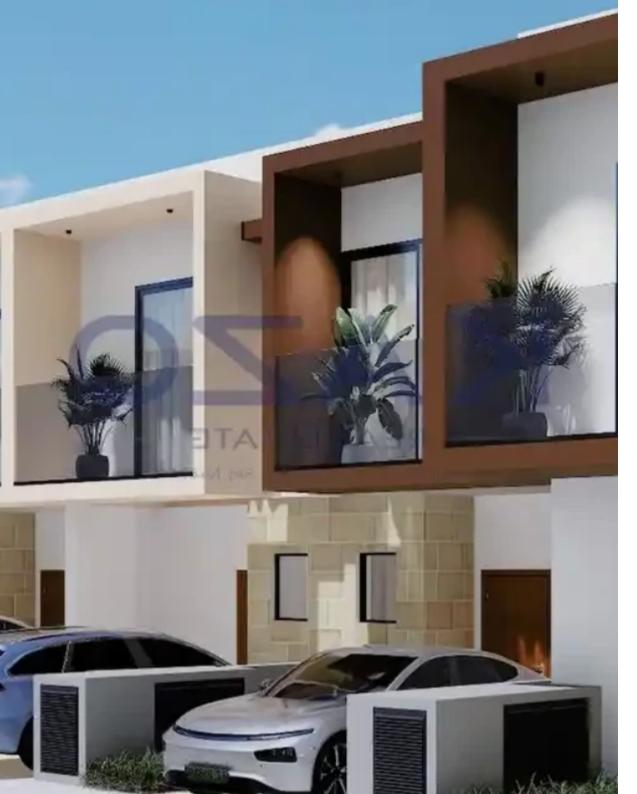

""""""Introducing a brand new two bedroom maisonette, under construction, available for sale in Parekklisia area. The house covers 105 sqm of internal area, 4 sqm of covered veranda sitting on a 65 sqm plot. In more detail, it consists of a living room, an open plan kitchen, and two spacious bedrooms, with the master bedroom having an en-suite shower, the main bathroom and the guest lavatory. It comes with one covered parking and a storage unit. Located centrally in Parekklisia village, the complex is close by to the highway as well as to amenities such as supermarkets, kiosks, restaurants, bars, pharmacies and banks.""""""...