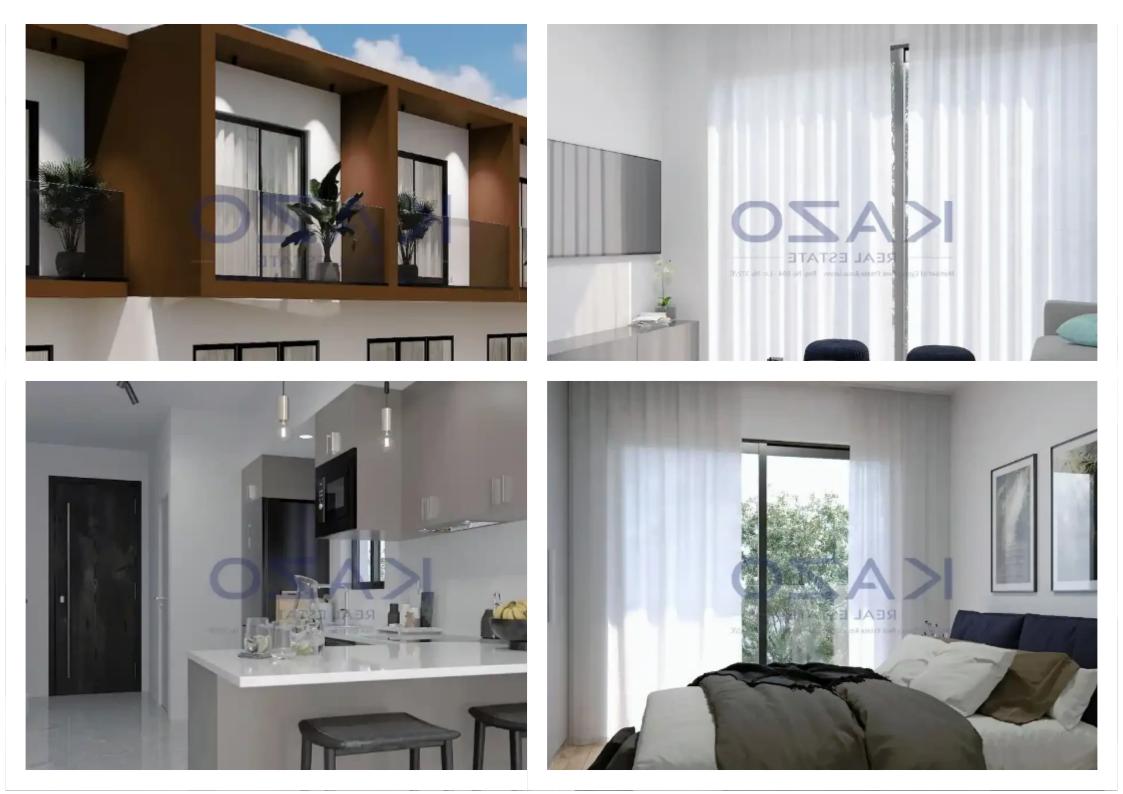

""""""Introducing a brand new two bedroom maisonette, under construction, available for sale in Parekklisia area. The house covers 105 sqm of internal area, 4 sqm of covered veranda sitting on a 65 sqm plot. In more detail, it consists of a living room, an open plan kitchen, and two spacious bedrooms, with the master bedroom having an en-suite shower, the main bathroom and the guest lavatory. It comes with one covered parking and a storage unit. Located centrally in Parekklisia village, the complex is close by to the highway as well as to amenities such as supermarkets, kiosks, restaurants, bars, pharmacies and banks.""""""...