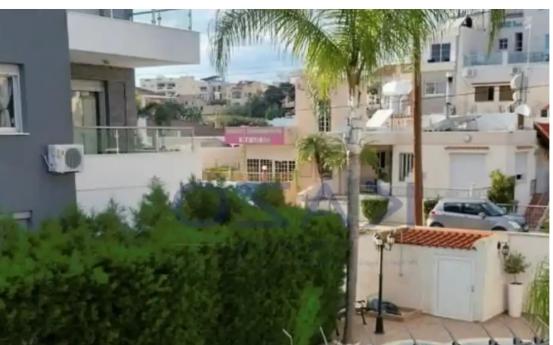

Offered at: 995,000

Type: PrivateHouse

Lefkothea, Limassol, Cyprus. The detached house is located in the hills of Agia Fyla offering quick access to the Motorway and the beachfront. Within 15 minutes of driving the residents will be able to travel to Limassol Marina, the Old Townthe New Casino, My Mall, and many other interesting areas. In proximity to the six-bedroom house, there are all the necessary services that a modern household needs, services such as pharmacies, bakeries, restaurants, supermarkets, gyms, parks, cafes, spas, five-star hotels, kindergartens, private and public...