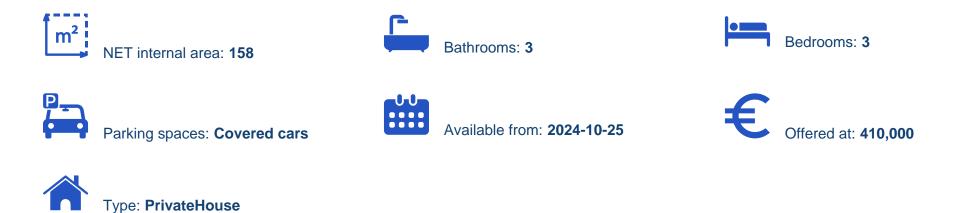

## 3-bedroom detached house f?r s?le

Limassol, Palodeia-4549, Cyprus

This ad is presented by listings admin, under supervision from , Licensed Real Estate Agent Reg no: 1234, Lic no: 603/E

Offered at: €410,000 Estate ID: 72779 Ref: ba5407287

""""The Residential Complex situated in the Northern Suburbs of Limassol, more specifically in Palodia on a privileged plot on a hill with a panoramic view concerning opening to a large expanse of nature and urban fabric. It consists of four individual residences in total which all of them are three-bedroom residences. The specific villa consists of an open plan dining and kitchen area, separate living area and guest toilet on the ground floor. On the first floor, there are 3 bedrooms the master bedroom with ensuite facilities and a family bathroom. There is a covered parking space. Delivery Date: July

2025""""...