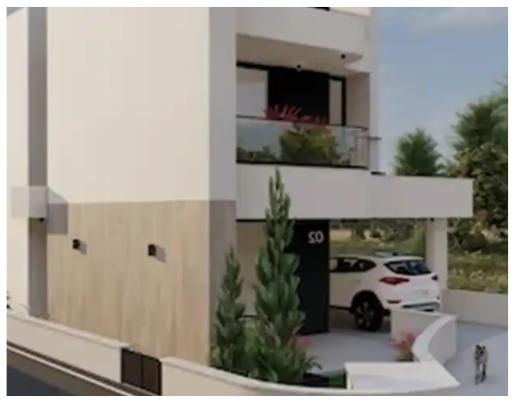

""""The Residential Complex situated in the Northern Suburbs of Limassol, more specifically in Palodia on a privileged plot on a hill with a panoramic view concerning opening to a large expanse of nature and urban fabric. It consists of four individual residences in total which all of them are three-bedroom residences. The specific villa consists of an open plan dining and kitchen area, separate living area and guest toilet on the ground floor. On the first floor, there are 3 bedrooms the master bedroom with ensuite facilities and a family bathroom. There is a covered parking space. Delivery Date: July

2025""""...