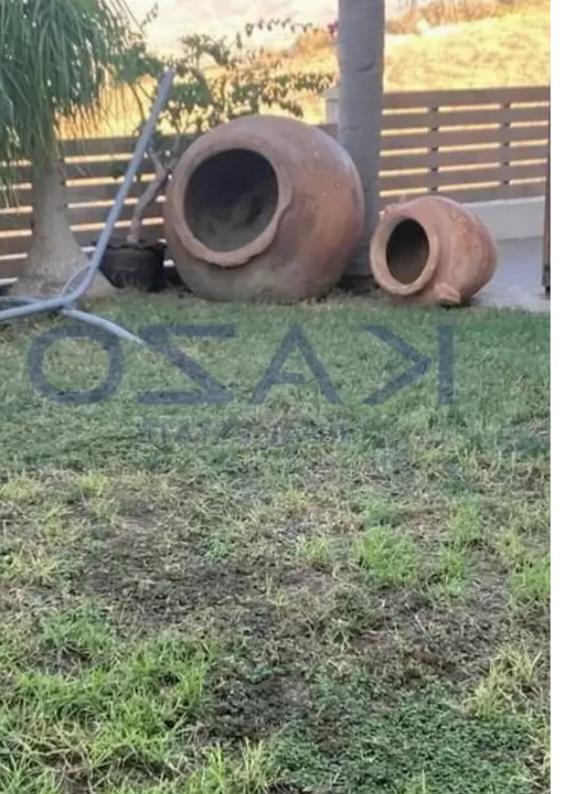

## 5-bedroom detached house f?r s?le

Limassol, Parekklisia-4520, Cyprus

This ad is presented by listings admin, under supervision from ,

Licensed Real Estate Agent Reg no: 1234, Lic no: 603/E

**Offered at:** €700,000

**Estate ID:** 72913

**Ref:** ba5485712

NET internal area: 230

Bathrooms: 2

Bedrooms: 5

Parking spaces: Covered cars

Available from: 2024-10-25

Offered at: 700,000