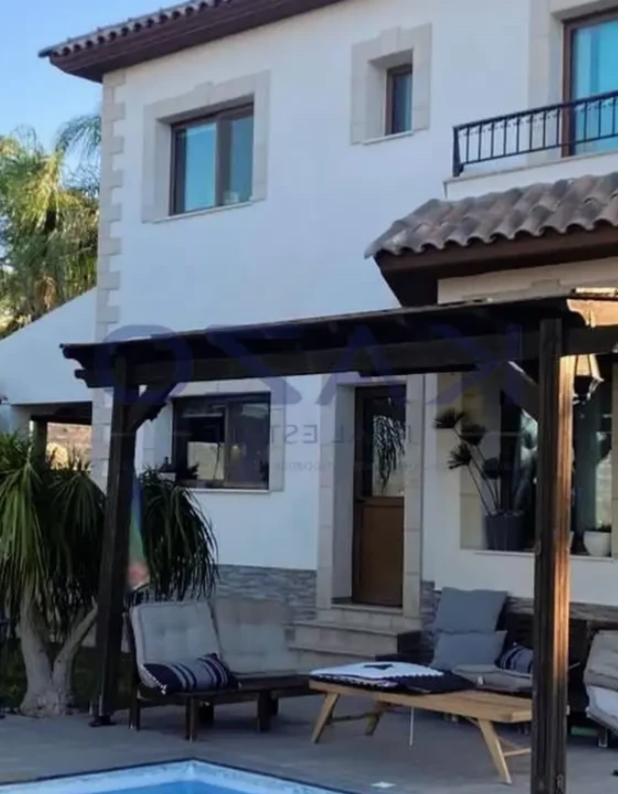

## 5-bedroom detached house f?r s?le

Limassol, Parekklisia-4520, Cyprus

This ad is presented by listings admin, under supervision from ,

Licensed Real Estate Agent Reg no: 1234, Lic no: 603/E

**Offered at:** €700,000

**Estate ID:** 72913

**Ref:** ba5485712

NET internal area: 230

Bathrooms: 2

Bedrooms: 5

Parking spaces: Covered cars

Available from: 2024-10-25

Offered at: 700,000

Type: **PrivateHouse** 