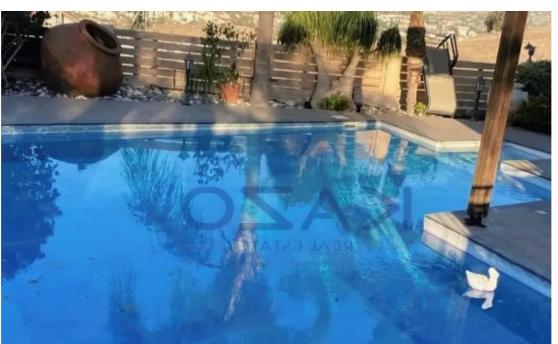

## 5-bedroom detached house f?r s?le

Limassol, Parekklisia-4520, Cyprus

This ad is presented by listings admin, under supervision from ,

Licensed Real Estate Agent Reg no: 1234, Lic no: 603/E

**Offered at:** €700,000

**Estate ID:** 72913

**Ref:** ba5485712

NET internal area: 230

Bathrooms: 2

Bedrooms: 5

Parking spaces: Covered cars

Available from: 2024-10-25

Offered at: 700,000

Type: **PrivateHouse** 