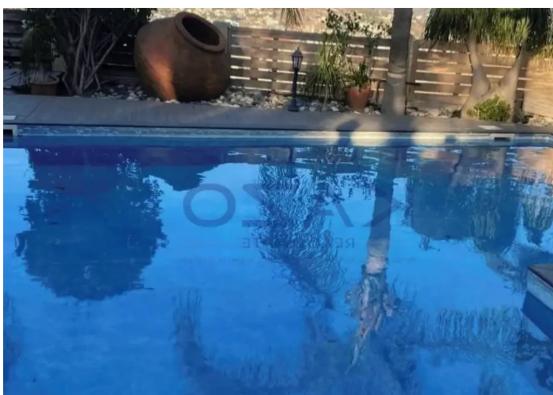

## 5-bedroom detached house f?r s?le

Limassol, Parekklisia-4520, Cyprus

This ad is presented by listings admin, under supervision from ,

Licensed Real Estate Agent Reg no: 1234, Lic no: 603/E

**Offered at:** €700,000

**Estate ID:** 72913

**Ref:** ba5485712

NET internal area: 230

Bathrooms: 2

Bedrooms: 5

Parking spaces: Covered cars

Available from: 2024-10-25

Offered at: 700,000