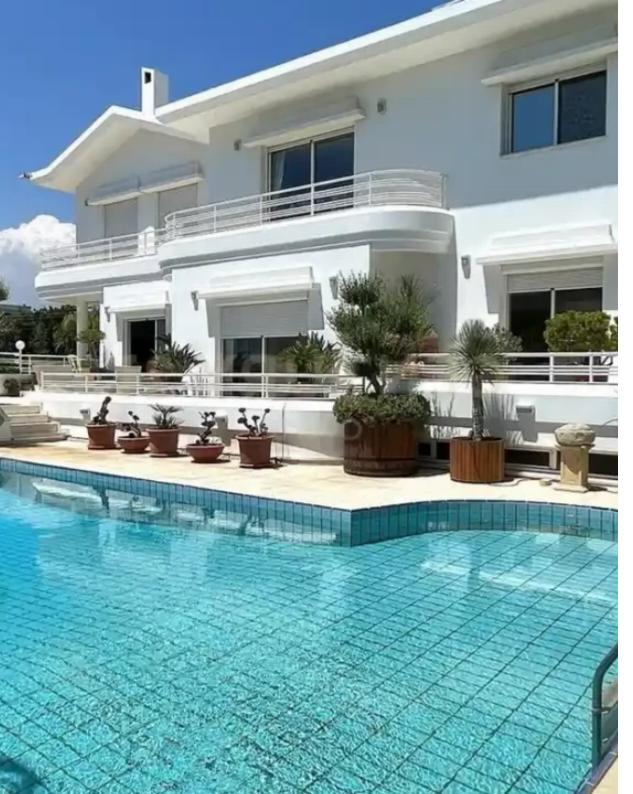

Offered at: **2,600,000** 

Type: **PrivateHouse** 

""""This exceptional, neo-classical house is located in the borders of Agia Fyla and Panthea offering over 1000sqm of plot area and more than 650sqm of covered internal area. The property features 2 internal garden areas in the living room, an office room, a separated maids room next to the 3 car garage, a barbecue area and landscaped gardens throughout the exterior areas of the house. The house is very unique mainly due to the location it has but most importantly the magnificent condition it has been kept as it is very obvious that the house has been treated with love inside-out. The house has sea views from the balconies and the ground floor and the kitchen has recently been r...