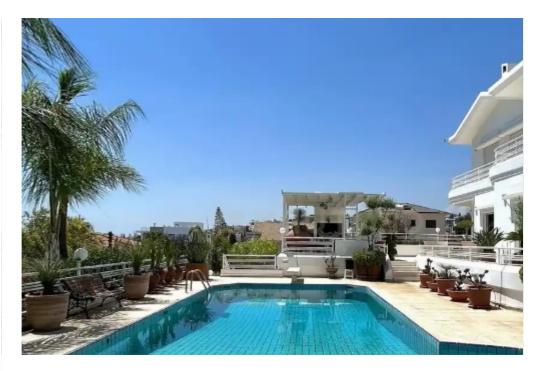

Offered at: **2,600,000** 

Type: **PrivateHouse** 

""""This exceptional, neo-classical house is located in the borders of Agia Fyla and Panthea offering over 1000sqm of plot area and more than 650sqm of covered internal area. The property features 2 internal garden areas in the living room, an office room, a separated maids room next to the 3 car garage, a barbecue area and landscaped gardens throughout the exterior areas of the house. The house is very unique mainly due to the location it has but most importantly the magnificent condition it has been kept as it is very obvious that the house has been treated with love inside-out. The house has sea views from the balconies and the ground floor and the kitchen has recently been r...