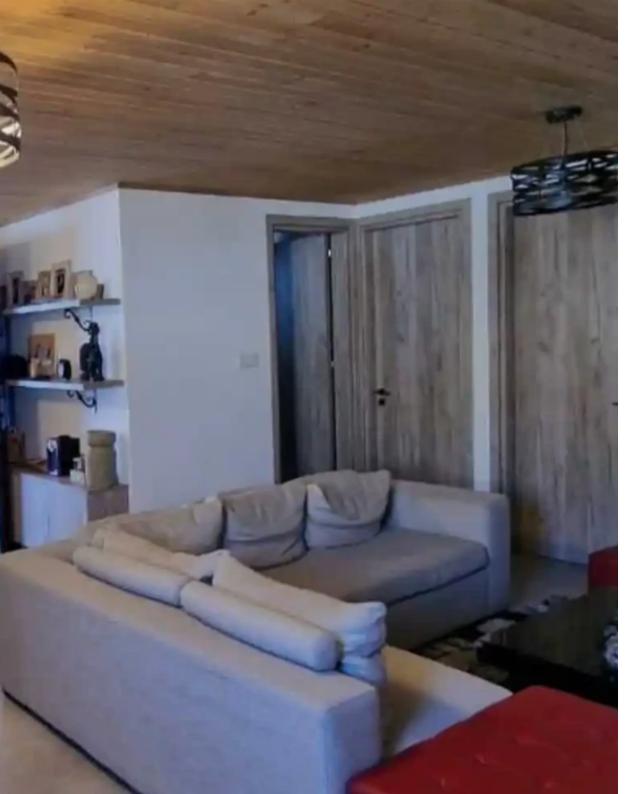

large open-plan modern kitchen, a big living and dining room area with stone built fireplace exiting to a beautiful garden and patio area. There are 2 large bedrooms with fitted wardrobes. There is also one large family bathroom. The bungalow is sold with designers furniture, all new appliances. The bungalow has air-conditioning units throughout hot and cold, and remote control gated entrance to the parking. \*THE BUNGALOW WAS FULLY RE BUILT FROM THE GROUND UP! \*THE BUNGALOW FULLY RENOVATED! \*THERO INSULATION! \* WOOD INTERIORS! ...