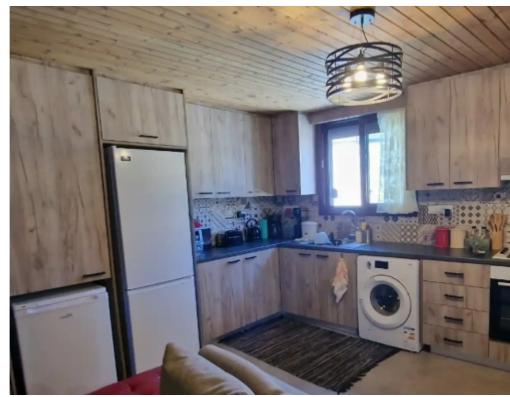

large open-plan modern kitchen, a big living and dining room area with stone built fireplace exiting to a beautiful garden and patio area. There are 2 large bedrooms with fitted wardrobes. There is also one large family bathroom. The bungalow is sold with designers furniture, all new appliances. The bungalow has air-conditioning units throughout hot and cold, and remote control gated entrance to the parking. \*THE BUNGALOW WAS FULLY RE BUILT FROM THE GROUND UP! \*THE BUNGALOW FULLY RENOVATED! \*THERO INSULATION! \* WOOD INTERIORS! ...