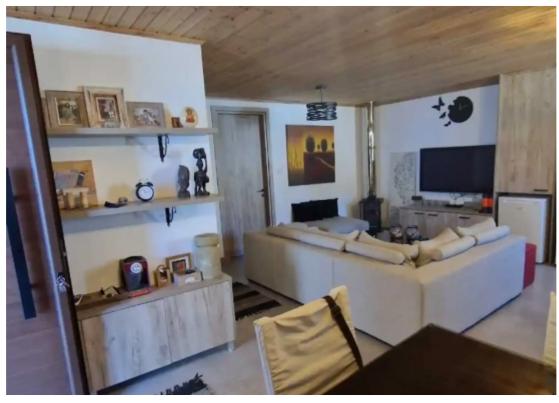

large open-plan modern kitchen, a big living and dining room area with stone built fireplace exiting to a beautiful garden and patio area. There are 2 large bedrooms with fitted wardrobes. There is also one large family bathroom. The bungalow is sold with designers furniture, all new appliances. The bungalow has air-conditioning units throughout hot and cold, and remote control gated entrance to the parking. \*THE BUNGALOW WAS FULLY RE BUILT FROM THE GROUND UP! \*THE BUNGALOW FULLY RENOVATED! \*THERO INSULATION! \* WOOD INTERIORS! ...