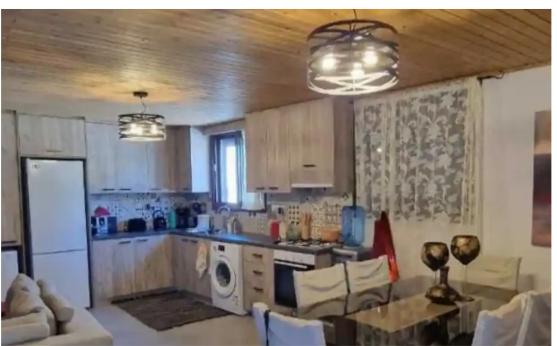

large open-plan modern kitchen, a big living and dining room area with stone built fireplace exiting to a beautiful garden and patio area. There are 2 large bedrooms with fitted wardrobes. There is also one large family bathroom. The bungalow is sold with designers furniture, all new appliances. The bungalow has air-conditioning units throughout hot and cold, and remote control gated entrance to the parking. \*THE BUNGALOW WAS FULLY RE BUILT FROM THE GROUND UP! \*THE BUNGALOW FULLY RENOVATED! \*THERO INSULATION! \* WOOD INTERIORS! ...