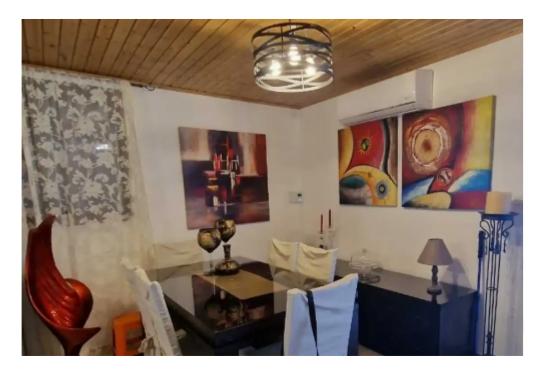

large open-plan modern kitchen, a big living and dining room area with stone built fireplace exiting to a beautiful garden and patio area. There are 2 large bedrooms with fitted wardrobes. There is also one large family bathroom. The bungalow is sold with designers furniture, all new appliances. The bungalow has air-conditioning units throughout hot and cold, and remote control gated entrance to the parking. \*THE BUNGALOW WAS FULLY RE BUILT FROM THE GROUND UP! \*THE BUNGALOW FULLY RENOVATED! \*THERO INSULATION! \* WOOD INTERIORS! ...