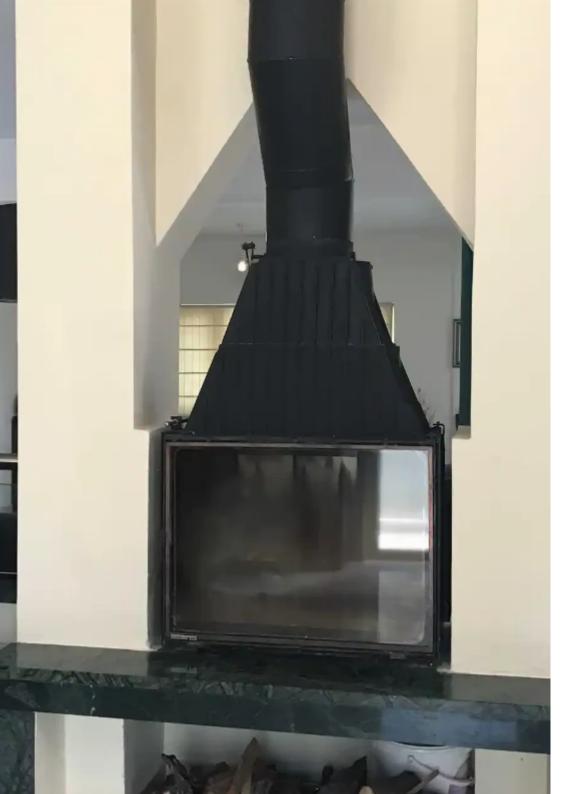

"""""" Family home with beautiful views in family-friendly Erimi, featuring: • Open floor plan with a split-level layout • Formal living room-dining • Informal living room-dining room-kitchen • Foyer • Double sided fireplace • A/C • C/H • Solid wood kitchen • Pergola with pool view • Driveway parking • 5 En suite bedrooms with parquet flooring • Walk-in wardrobe in the master suite • Guest WC • Pool • Fly screens • Open plan games room or self-contained studio, at pool level, with a vast lounge, full sized kitchen, bathroom & amp; bedroom • Build year: 2008 • Title Deed available • Country views • Easy highway access Dimensions: • Covered ar...