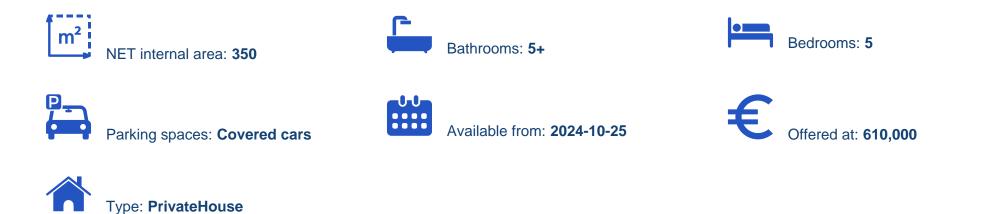

## s?le

Limassol, Episkopi-4620, Cyprus

This ad is presented by listings admin, under supervision from , Licensed Real Estate Agent Reg no: 1234, Lic no: 603/E

Offered at: €610,000 Estate ID: 72961 Ref: ba4390034

"""""" Family home with beautiful views in family-friendly Erimi, featuring: • Open floor plan with a split-level layout • Formal living room-dining • Informal living room-dining room-kitchen • Foyer • Double sided fireplace • A/C • C/H • Solid wood kitchen • Pergola with pool view • Driveway parking • 5 En suite bedrooms with parquet flooring • Walk-in wardrobe in the master suite • Guest WC • Pool • Fly screens • Open plan games room or self-contained studio, at pool level, with a vast lounge, full sized kitchen, bathroom & amp; bedroom • Build year: 2008 • Title Deed available • Country views • Easy highway access Dimensions: • Covered ar...