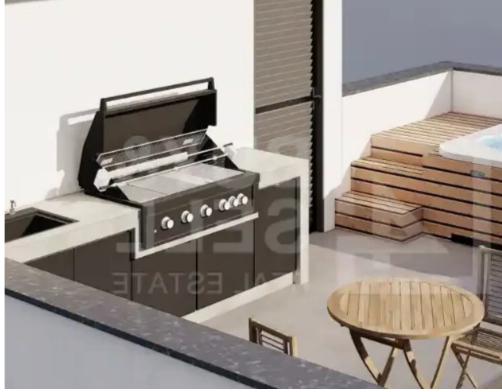

Type: PrivateHouse

like Heritage, Island School, and Pascal, this gated community ensures both privacy and easy access to urban conveniences. This house boasts a rooftop garden equipped with a fitted Jacuzzi, perfect for private retreats against the backdrop of stunning views. • 2 Bedrooms: Spacious and versatile living spaces. • Roof Garden: Enjoy a private retreat with stunning views and a fitted Jacuzzi. • BBQ Area: Perfect for entertaining and outdoor dining. • Parking: Secure and convenient. • Garden: A peaceful outdoor space for relaxat...