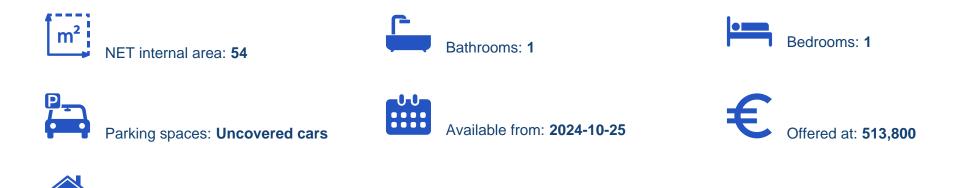

Offered at: €513,800 Estate ID: 73001 Ref: ba5300915

Type: PrivateHouse

""""Discover the perfect blend of comfort and convenience with this charming detached house in Limassol City. Spanning 54.70 sq.m. and situated on a 65 sq.m. plot, this off-plan property is ideal for singles or couples seeking a serene yet vibrant lifestyle. This well-designed home features one spacious bedroom, one modern bathroom, and an open parking space. With an energy efficiency certificate rated A, you can enjoy lower utility bills and a reduced environmental footprint. The location is unbeatable – nestled close to a park, the seaside, and the sea, offering endless opportunities for outdoor activities and relaxation. You'll also find schools and supermarkets nearby, e...