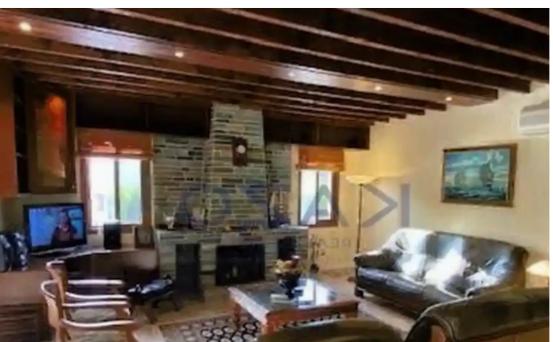

## 4-bedroom detached house f?r s?le

Limassol, Pissouri-4607, Cyprus

This ad is presented by listings admin, under supervision from ,

Licensed Real Estate Agent Reg no: 1234, Lic no: 603/E

**Offered at:** €1,600,000

**Estate ID:** 73005

**Ref:** ba5432716

NET internal area: 200

Bathrooms: 1

Bedrooms: 4

Parking spaces: Uncovered cars

Available from: 2024-10-25

Offered at: **1,600,000** 

Type: **PrivateHouse** 