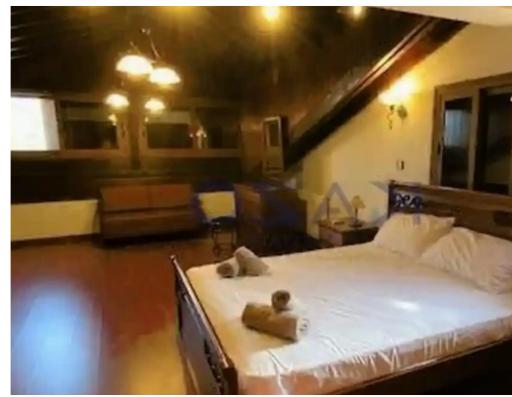

## 4-bedroom detached house f?r s?le

Limassol, Pissouri-4607, Cyprus

This ad is presented by listings admin, under supervision from ,

Licensed Real Estate Agent Reg no: 1234, Lic no: 603/E

**Offered at:** €1,600,000

**Estate ID:** 73005

**Ref:** ba5432716

NET internal area: 200

Bathrooms: 1

Bedrooms: 4

Parking spaces: Uncovered cars

Available from: 2024-10-25

Offered at: **1,600,000** 

Type: **PrivateHouse** 