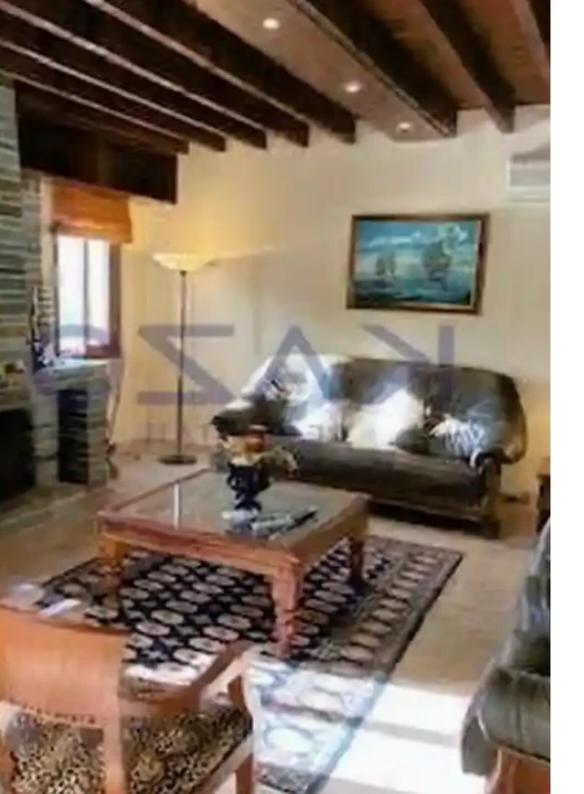

## 4-bedroom detached house f?r s?le

Limassol, Pissouri-4607, Cyprus

This ad is presented by listings admin, under supervision from ,

Licensed Real Estate Agent Reg no: 1234, Lic no: 603/E

**Offered at:** €1,600,000

**Estate ID:** 73005

**Ref:** ba5432716

NET internal area: 200

Bathrooms: 1

Bedrooms: 4

Parking spaces: Uncovered cars

Available from: 2024-10-25

Offered at: **1,600,000** 