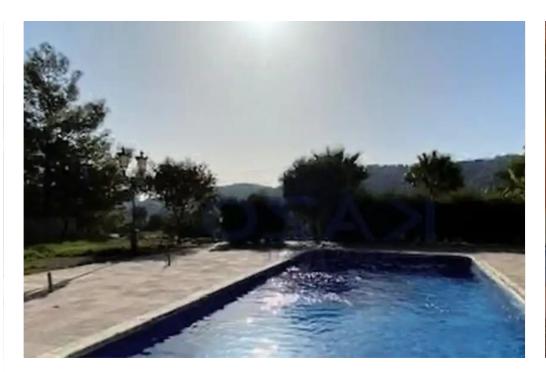

## 4-bedroom detached house f?r s?le

Limassol, Pissouri-4607, Cyprus

This ad is presented by listings admin, under supervision from ,

Licensed Real Estate Agent Reg no: 1234, Lic no: 603/E

**Offered at:** €1,600,000

**Estate ID:** 73005

**Ref:** ba5432716

NET internal area: 200

Bathrooms: 1

Bedrooms: 4

Parking spaces: Uncovered cars

Available from: 2024-10-25

Offered at: **1,600,000** 

Type: **PrivateHouse** 