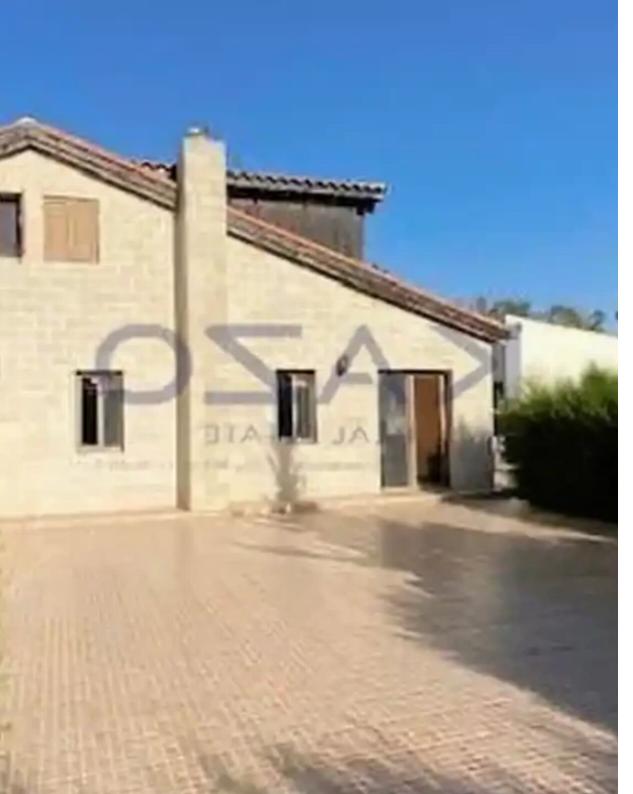

## 4-bedroom detached house f?r s?le

Limassol, Pissouri-4607, Cyprus

This ad is presented by listings admin, under supervision from ,

Licensed Real Estate Agent Reg no: 1234, Lic no: 603/E

**Offered at:** €1,600,000

**Estate ID:** 73005

**Ref:** ba5432716

NET internal area: 200

Bathrooms: 1

Bedrooms: 4

Parking spaces: Uncovered cars

Available from: 2024-10-25

Offered at: **1,600,000** 

Type: **PrivateHouse** 