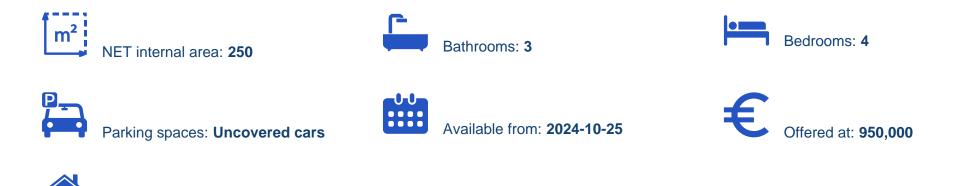

## 4-bedroom detached house f?r

## s?le

Limassol, Pano-Platres-4820, Cyprus This ad is presented by listings admin, under supervision from,

Licensed Real Estate Agent Reg no: 1234, Lic no: 603/E

**Offered at:** € 950,000 Estate ID: 73161 **Ref:** ba5297102