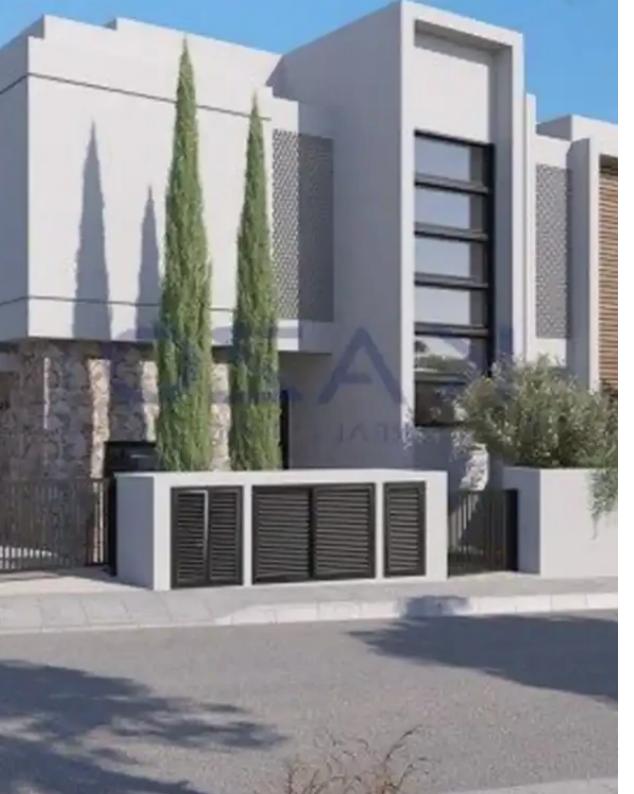

Type: **SemidetachedHouse** 

""Soon-to-be-developed three-bedroom detached house in the astonishing location of Sotira, Limassol. Amazing architecture and design of a detached property offers 140 square meters of internal covered area and sits on 477 square meters of plot area. The area of Sotira is located in the western part of Limassol, just a 15-minute driving distance, enabling easy access to the city. The property is designed with two floors, of which the living, dining, and kitchen areas are situated on the ground level, whereas the three bedrooms are located on the first floor. Call us and find out more information or book a viewing form!""...