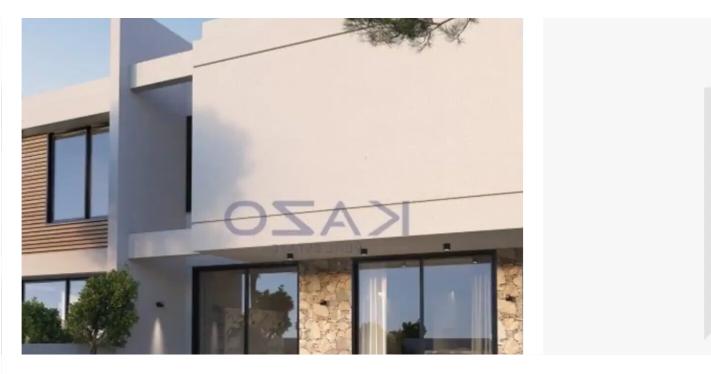

Type: **SemidetachedHouse** 

""Soon-to-be-developed three-bedroom detached house in the astonishing location of Sotira, Limassol. Amazing architecture and design of a detached property offers 140 square meters of internal covered area and sits on 477 square meters of plot area. The area of Sotira is located in the western part of Limassol, just a 15-minute driving distance, enabling easy access to the city. The property is designed with two floors, of which the living, dining, and kitchen areas are situated on the ground level, whereas the three bedrooms are located on the first floor. Call us and find out more information or book a viewing form!""...