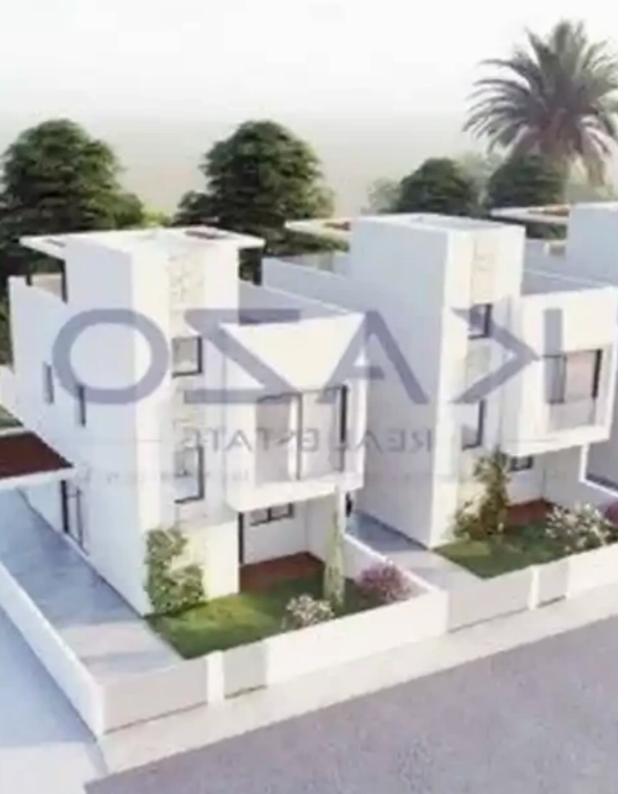

Offered at: **2,008,000** 

Type: PrivateHouse

"""Discover the meaning of elegance and glamour, with this astonishing six-bedroom detached house, available for sale in Agios Athanasios. The house covers 362 sqm of internal space and 38 sqm of covered verandas and a roof garden of 44.73sq.m. In more detail, it comprises of a large living room, a kitchen with provision for all essential appliances, six very spacious bedrooms, with 4 en-suite bathrooms and 2 en-suite showers, and a guest lavatory on the ground floor. The house comes with two covered parking spaces, a storage unit and a private pool. Located in one of the most tranquil areas of Limassol, it offers the opportunity for families to experience a calm lifestyle without compromi...