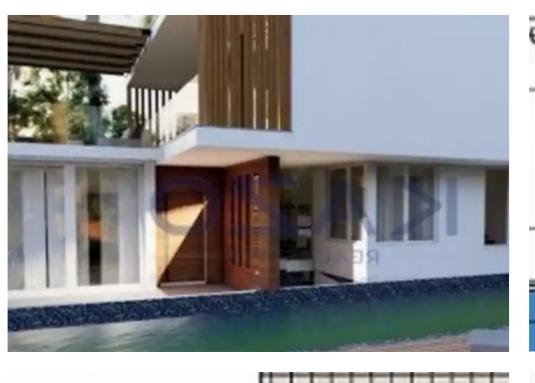

Offered at: **2,008,000** 

Type: PrivateHouse

"""Discover the meaning of elegance and glamour, with this astonishing six-bedroom detached house, available for sale in Agios Athanasios. The house covers 362 sqm of internal space and 38 sqm of covered verandas and a roof garden of 44.73sq.m. In more detail, it comprises of a large living room, a kitchen with provision for all essential appliances, six very spacious bedrooms, with 4 en-suite bathrooms and 2 en-suite showers, and a guest lavatory on the ground floor. The house comes with two covered parking spaces, a storage unit and a private pool. Located in one of the most tranquil areas of Limassol, it offers the opportunity for families to experience a calm lifestyle without compromi...