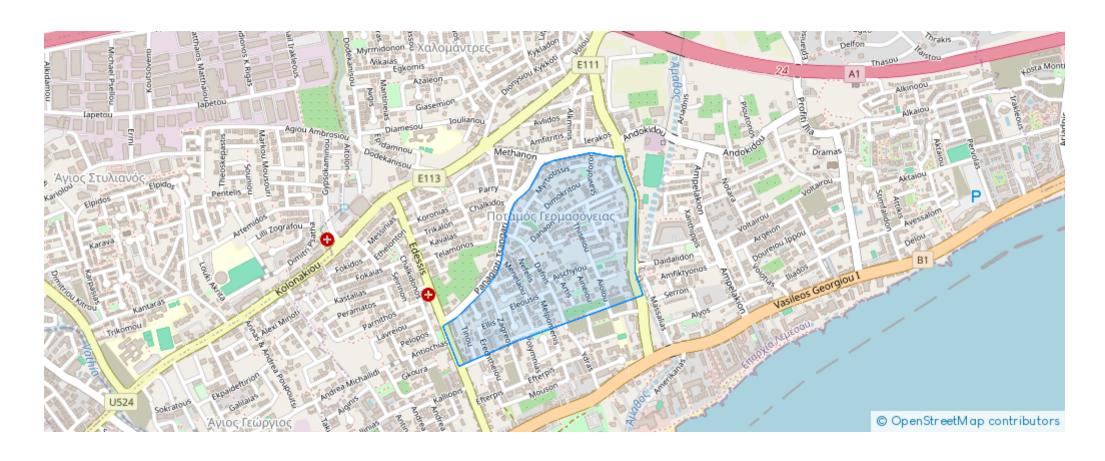

Offered at: **850,000** 

Type: **SemidetachedHouse** 

Papas area of Limassol, just 350 meters from the beach. Nestled near supermarkets, shops, and the Limassol coastal road, this property offers unparalleled convenience and accessibility. The plot covers 117 square meters and is situated on a corner, providing additional privacy and space. The interior spans 132 square meters, complemented by 22 square meters of covered verandas. The property includes two covered parking spaces and two uncovered ones. Inside, you'Il find a cozy living room with a fireplace, a dining area, and an open-plan kitc...

## **Estate on map:**

Website: realty.com.cy/p/4-bedroom-semi-detached-f?r-s?le-

ba5337540

Email: info@rimatech.com.cy

**Phone:** +35795958898 // +35725714014

This ad is presented by listings admin, under supervision from ,