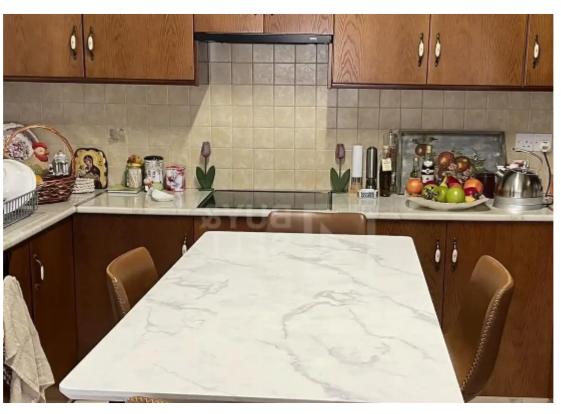

Offered at: **850,000** 

Type: **SemidetachedHouse** 

Papas area of Limassol, just 350 meters from the beach. Nestled near supermarkets, shops, and the Limassol coastal road, this property offers unparalleled convenience and accessibility. The plot covers 117 square meters and is situated on a corner, providing additional privacy and space. The interior spans 132 square meters, complemented by 22 square meters of covered verandas. The property includes two covered parking spaces and two uncovered ones. Inside, you'Il find a cozy living room with a fireplace, a dining area, and an open-plan kitc...