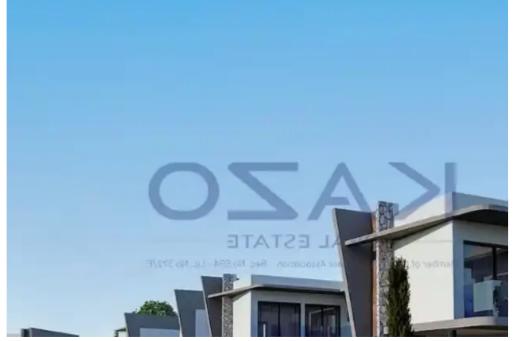

Parking spaces: Covered cars

""""Excellent design of three-bedroom detached house available for sale in Parekklisia area, Limassol, Cyprus. The house offers an internal covered area of 140 square meters and sits on 320 square meters of plot area. It is located in proximity to amenities such as pharmacies, coffee shops, restaurants, supermarkets, and much more that are essential to any household needs.""""...