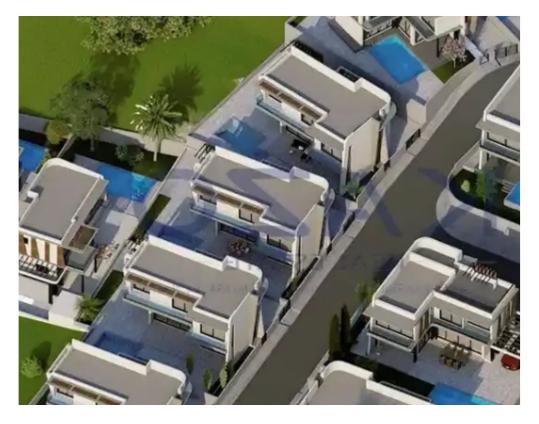

Parking spaces: Covered cars

""""Excellent design of three-bedroom detached house available for sale in Parekklisia area, Limassol, Cyprus. The house offers an internal covered area of 140 square meters and sits on 320 square meters of plot area. It is located in proximity to amenities such as pharmacies, coffee shops, restaurants, supermarkets, and much more that are essential to any household needs.""""...