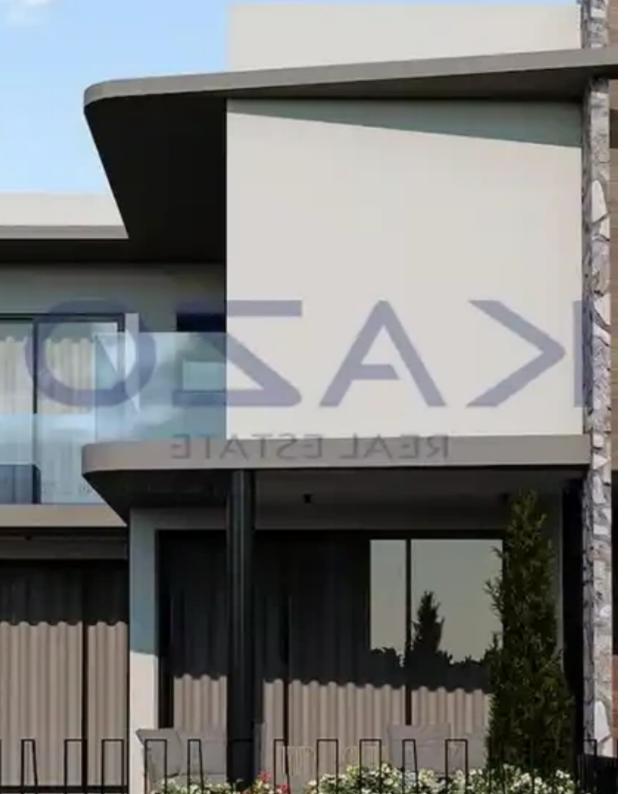

Parking spaces: Covered cars

""""Excellent design of three-bedroom detached house available for sale in Parekklisia area, Limassol, Cyprus. The house offers an internal covered area of 140 square meters and sits on 320 square meters of plot area. It is located in proximity to amenities such as pharmacies, coffee shops, restaurants, supermarkets, and much more that are essential to any household needs.""""...