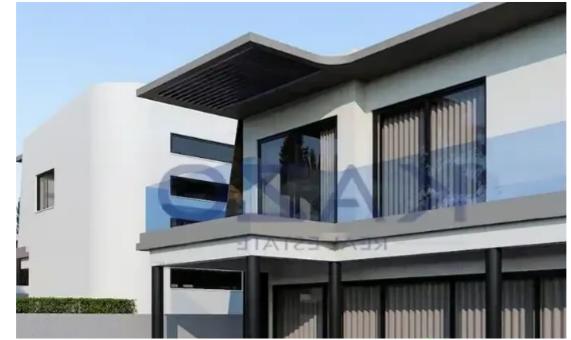

Parking spaces: Covered cars

""""Excellent design of three-bedroom detached house available for sale in Parekklisia area, Limassol, Cyprus. The house offers an internal covered area of 140 square meters and sits on 320 square meters of plot area. It is located in proximity to amenities such as pharmacies, coffee shops, restaurants, supermarkets, and much more that are essential to any household needs.""""...