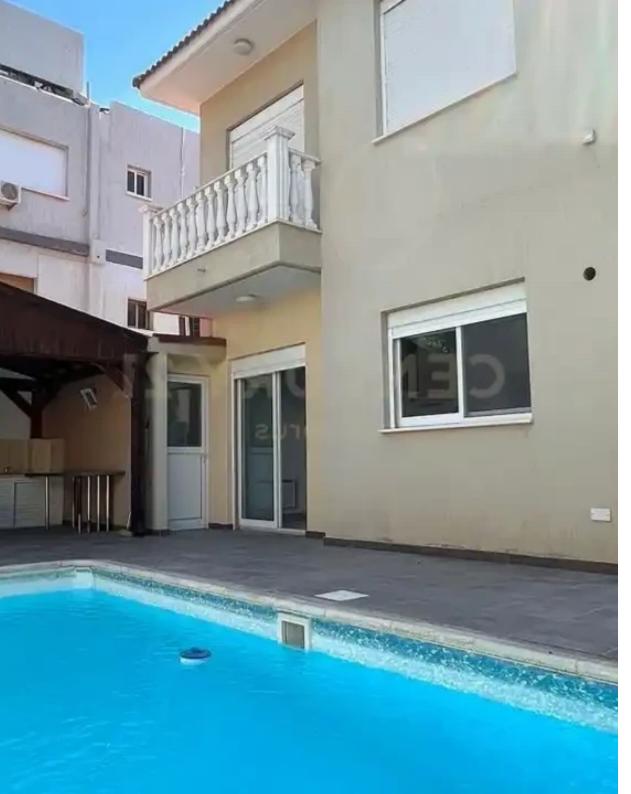

## 3-bedroom semi-detached f?r s?le

Limassol, Dassoudi-Park-Potamos-Germasogeias-4047, Cyprus
This ad is presented by listings admin, under supervision from,
Licensed Real Estate Agent Reg no: 1234, Lic no: 603/E

**Offered at:** €800,000

**Estate ID:** 73273

**Ref:** ba5218088

NET internal area: 190

Bathrooms: 2

Bedrooms: 3

Parking spaces: Covered cars

Available from: 2024-10-25

Offered at: **800,000** 

Type: **SemidetachedHouse** 