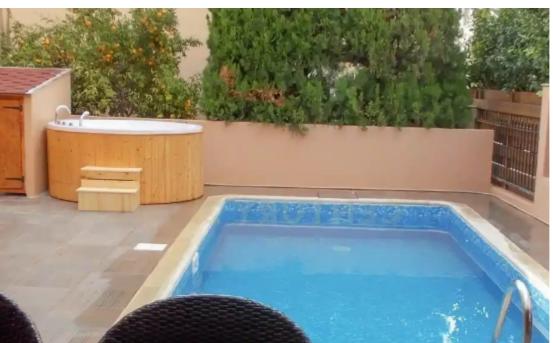

## 3-bedroom semi-detached f?r s?le

Limassol, Dassoudi-Park-Potamos-Germasogeias-4047, Cyprus
This ad is presented by listings admin, under supervision from,
Licensed Real Estate Agent Reg no: 1234, Lic no: 603/E

**Offered at:** €800,000

**Estate ID:** 73273

**Ref:** ba5218088

NET internal area: 190

Bathrooms: 2

Bedrooms: 3

Parking spaces: Covered cars

Available from: 2024-10-25

Offered at: **800,000** 

Type: **SemidetachedHouse** 