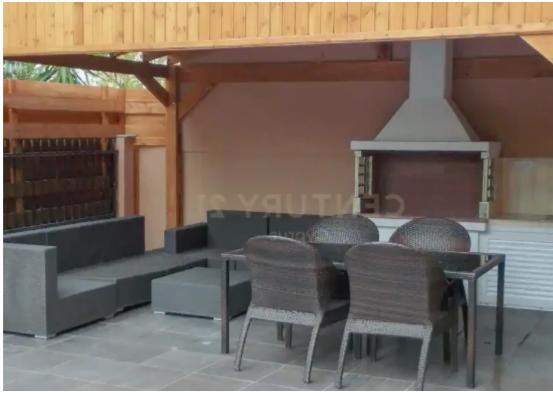

## 3-bedroom semi-detached f?r s?le

Limassol, Dassoudi-Park-Potamos-Germasogeias-4047, Cyprus
This ad is presented by listings admin, under supervision from,
Licensed Real Estate Agent Reg no: 1234, Lic no: 603/E

**Offered at:** €800,000

**Estate ID:** 73273

**Ref:** ba5218088

NET internal area: 190

Bathrooms: 2

Bedrooms: 3

Parking spaces: Covered cars

Available from: 2024-10-25