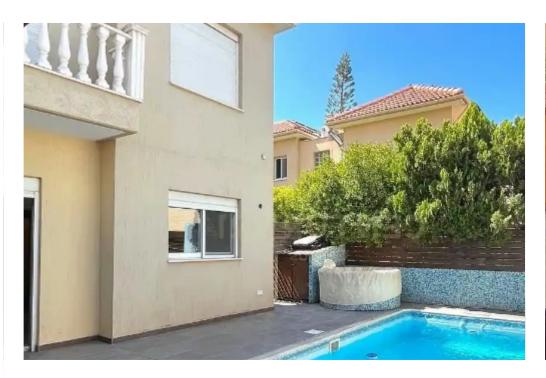

## 3-bedroom semi-detached f?r s?le

Limassol, Dassoudi-Park-Potamos-Germasogeias-4047, Cyprus
This ad is presented by listings admin, under supervision from,
Licensed Real Estate Agent Reg no: 1234, Lic no: 603/E

**Offered at:** €800,000

**Estate ID:** 73273

**Ref:** ba5218088

NET internal area: 190

Bathrooms: 2

Bedrooms: 3

Parking spaces: Covered cars

Available from: 2024-10-25

Offered at: **800,000** 

Type: **SemidetachedHouse** 