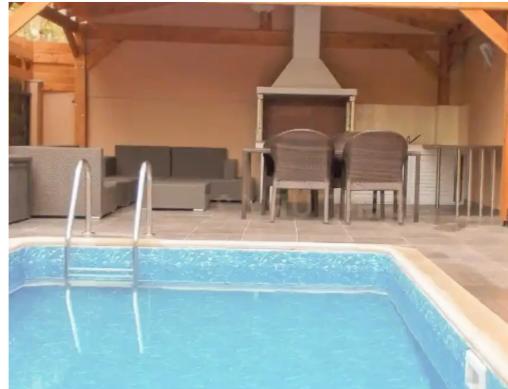

## 3-bedroom semi-detached f?r s?le

Limassol, Dassoudi-Park-Potamos-Germasogeias-4047, Cyprus
This ad is presented by listings admin, under supervision from,
Licensed Real Estate Agent Reg no: 1234, Lic no: 603/E

**Offered at:** €800,000

**Estate ID:** 73273

**Ref:** ba5218088

NET internal area: 190

Bathrooms: 2

Bedrooms: 3

Parking spaces: Covered cars

Available from: 2024-10-25

Offered at: **800,000** 

Type: **SemidetachedHouse** 