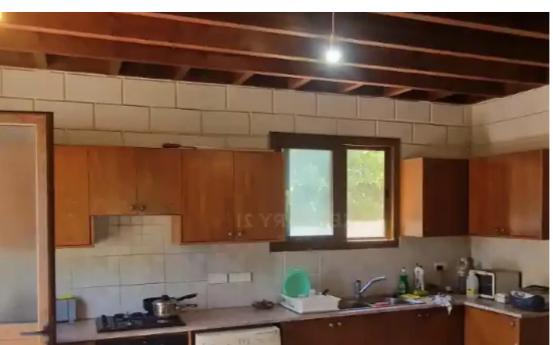

## 2-bedroom detached house f?r s?le

Limassol, Laneia-4744, Cyprus

This ad is presented by listings admin, under supervision from ,  $% \left( 1\right) =\left( 1\right) \left( 1\right) \left($ 

Licensed Real Estate Agent Reg no: 1234, Lic no: 603/E

**Offered at:** €760,000

**Estate ID:** 73348

Ref: ba5421281

NET internal area: 5916

Bathrooms: 1

Bedrooms: 2

Parking spaces: Uncovered cars

Available from: 2024-10-25