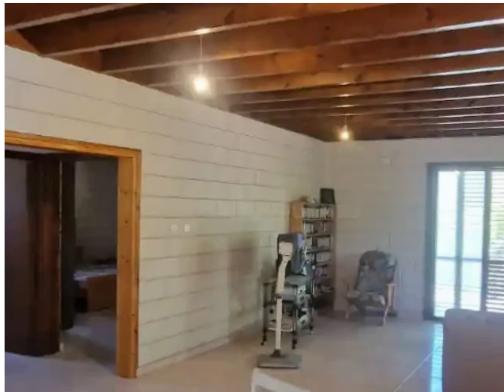

## 2-bedroom detached house f?r s?le

Limassol, Laneia-4744, Cyprus

This ad is presented by listings admin, under supervision from ,  $% \left( 1\right) =\left( 1\right) \left( 1\right) \left($ 

Licensed Real Estate Agent Reg no: 1234, Lic no: 603/E

**Offered at:** €760,000

**Estate ID:** 73348

Ref: ba5421281

NET internal area: 5916

Bathrooms: 1

Bedrooms: 2

Parking spaces: Uncovered cars

Available from: 2024-10-25