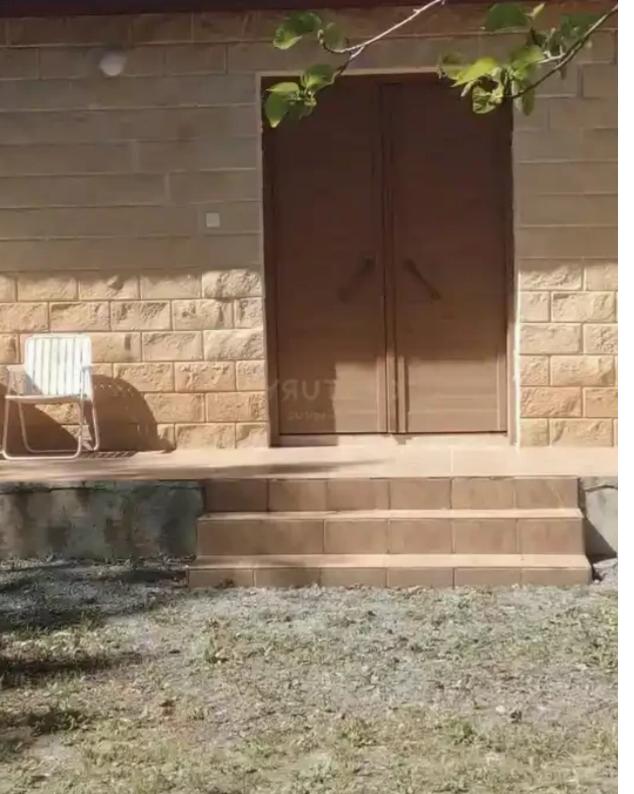

## 2-bedroom detached house f?r s?le

Limassol, Laneia-4744, Cyprus

This ad is presented by listings admin, under supervision from ,  $% \left( 1\right) =\left( 1\right) \left( 1\right) \left($ 

Licensed Real Estate Agent Reg no: 1234, Lic no: 603/E

**Offered at:** €760,000

**Estate ID:** 73348

Ref: ba5421281

NET internal area: 5916

Bathrooms: 1

Bedrooms: 2

Parking spaces: Uncovered cars

Available from: 2024-10-25