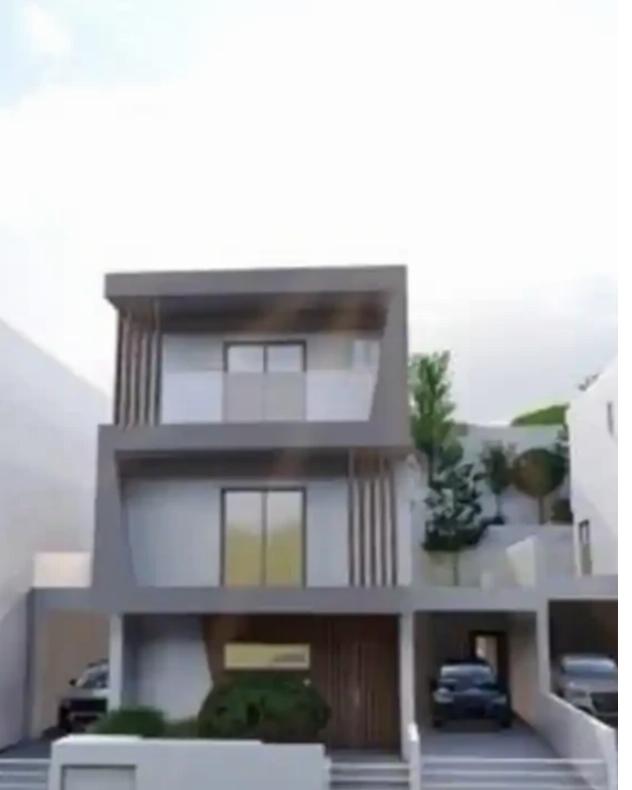

## 3-bedroom semi-detached f?r s?le

Limassol, Panthea-Grammar-School-Agios-Athanasios-4105, Cyprus

This ad is presented by listings admin, under supervision from , Licensed Real Estate Agent Reg no: 1234, Lic no: 603/E

**Offered at:** € 690,000

**Estate ID:** 73352

**Ref:** ba5291186

NET internal area: 263

Bedrooms: 3

Available from: 2024-10-25

Offered at: 690,000

Гуре: **SemidetachedHouse** 

""This 4+1 Bedroom semi--detached house is what every big family needs. Combined with a modern design, its state of the art appliances and infrastructure make it an amazing investment opportunity, not to be missed. It is cozy and very modern with all amenities just a small drive away from the house. Agios Athanasios is a very high-demand area in Limassol, in the heart of the city.""...