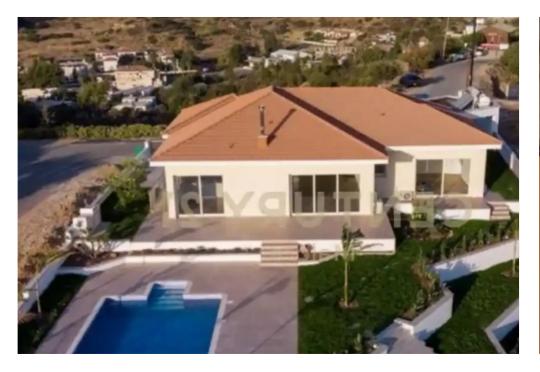

# 6-bedroom detached house f?r

### s?le

Limassol, Parekklisia-4520, Cyprus

This ad is presented by listings admin, under supervision from , Licensed Real Estate Agent Reg no: 1234, Lic no: 603/E

**Offered at:** €1,400,000 Estate ID: 73382 **Ref:** ba5290117