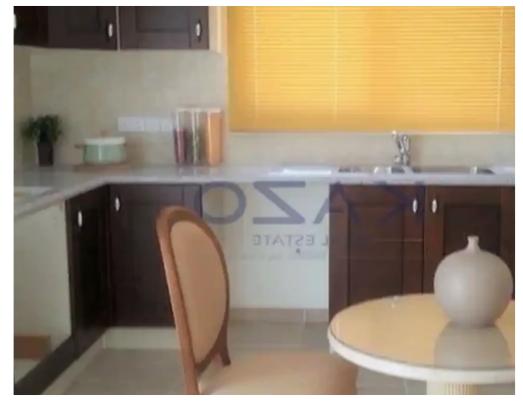

Type: **PrivateHouse** 

house sits on a plot area of 427 square meters and an internal area of 136 square meters. On the ground floor of the house, there is an open-plan layout dining and living room area, a separate kitchen area, and a guest toilet. On the first level, the residents will find a master bedroom with an ensuite shower, two additional bedrooms, and a toilet room with a shower. As a plus, this beautiful house comes with a storage room, an uncovered parking space large uncovered verandas, a garden area, double-glazed windows, a solar water system, and a f...