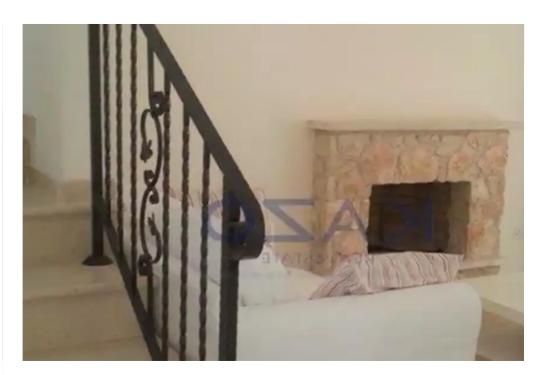

Type: **PrivateHouse** 

house sits on a plot area of 427 square meters and an internal area of 136 square meters. On the ground floor of the house, there is an open-plan layout dining and living room area, a separate kitchen area, and a guest toilet. On the first level, the residents will find a master bedroom with an ensuite shower, two additional bedrooms, and a toilet room with a shower. As a plus, this beautiful house comes with a storage room, an uncovered parking space large uncovered verandas, a garden area, double-glazed windows, a solar water system, and a f...