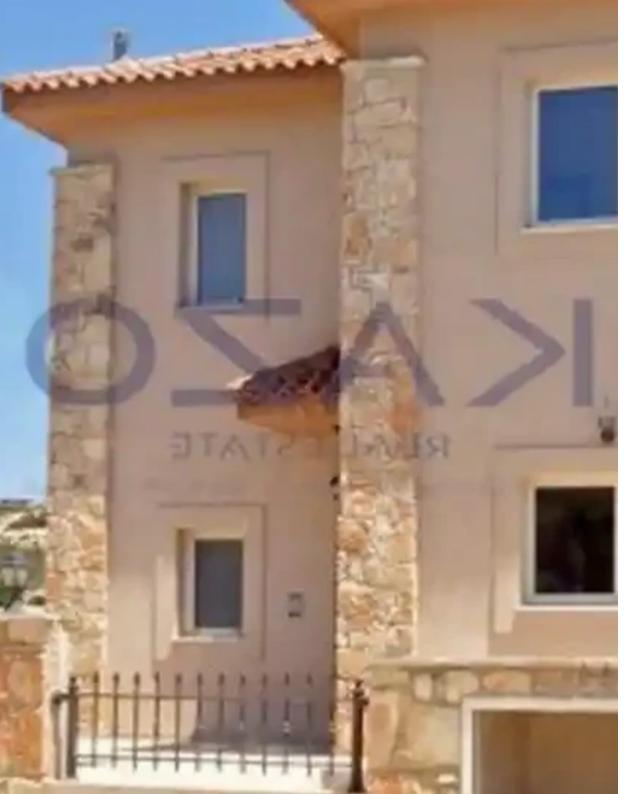

## 3-bedroom detached house f?r s?le

Limassol, Souni-4717, Cyprus

This ad is presented by listings admin, under supervision from ,

Licensed Real Estate Agent Reg no: 1234, Lic no: 603/E

**Offered at:** € 374,000

Type: **PrivateHouse** 

house sits on a plot area of 427 square meters and an internal area of 136 square meters. On the ground floor of the house, there is an open-plan layout dining and living room area, a separate kitchen area, and a guest toilet. On the first level, the residents will find a master bedroom with an ensuite shower, two additional bedrooms, and a toilet room with a shower. As a plus, this beautiful house comes with a storage room, an uncovered parking space large uncovered verandas, a garden area, double-glazed windows, a solar water system, and a f...