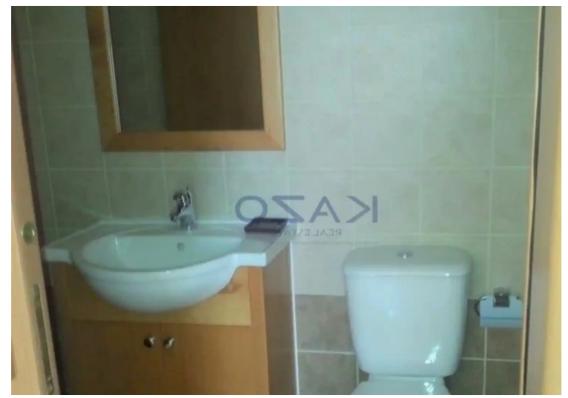

Type: **PrivateHouse** 

house sits on a plot area of 427 square meters and an internal area of 136 square meters. On the ground floor of the house, there is an open-plan layout dining and living room area, a separate kitchen area, and a guest toilet. On the first level, the residents will find a master bedroom with an ensuite shower, two additional bedrooms, and a toilet room with a shower. As a plus, this beautiful house comes with a storage room, an uncovered parking space large uncovered verandas, a garden area, double-glazed windows, a solar water system, and a f...