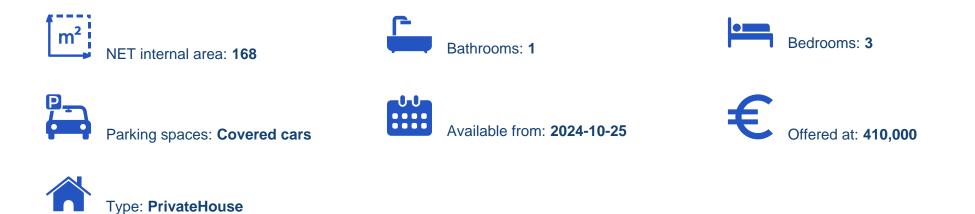

## s?le

Limassol, Sotira-4633, Cyprus

This ad is presented by listings admin, under supervision from , Licensed Real Estate Agent Reg no: 1234, Lic no: 603/E

Offered at: €410,000 Estate ID: 73437 Ref: ba5421379

"Modern design of a soon-to-be-developed three-bedroom detached house in the astonishing location of Sotira. The property is designed with two floors, of which the living, dining, and kitchen areas are situated on the ground level, whereas the three bedrooms are located on the first floor. The area of Sotira is located in the western part of Limassol, just 15-minute driving distance, enabling easy access to the city. The detached property offers 168 square meters of internal covered area and sits on 496 square meters of plot area. Call us and find out more information or book a viewing form!""...