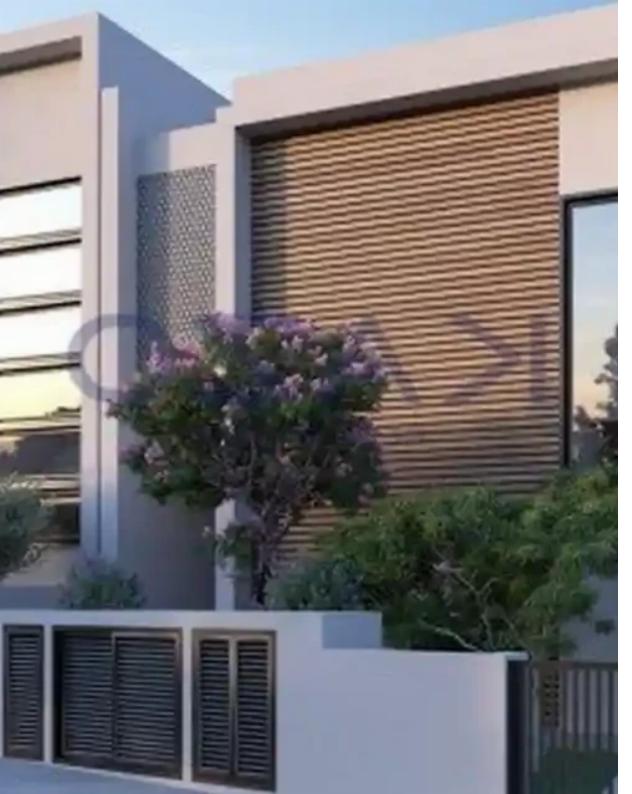

"Modern design of a soon-to-be-developed three-bedroom detached house in the astonishing location of Sotira. The property is designed with two floors, of which the living, dining, and kitchen areas are situated on the ground level, whereas the three bedrooms are located on the first floor. The area of Sotira is located in the western part of Limassol, just 15-minute driving distance, enabling easy access to the city. The detached property offers 168 square meters of internal covered area and sits on 496 square meters of plot area. Call us and find out more information or book a viewing form!""...