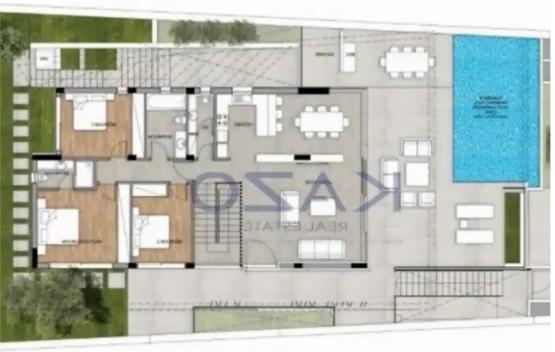

Type: PrivateHouse

""""Great sales offer of an off-plan four-bedroom detached villa with a private swimming pool and stunning town and sea views, in the Panthea area. The detached villa will be located in a calm and family-friendly neighborhood, in the beautiful Panthea area. The location of this brilliant house will offer easy access to the Motorway and astonishing town and sea views. Within 15 minutes of driving distance, the residents will find the Old Town, Limassol Marina, My Mall, New Casino, Lady's Mile, Germasoyeia Tourist area, and the sandy Dasoudi Beach. In addition, the house will be in proximity distance to all essential services and amenities that a contemporary household will require to co...