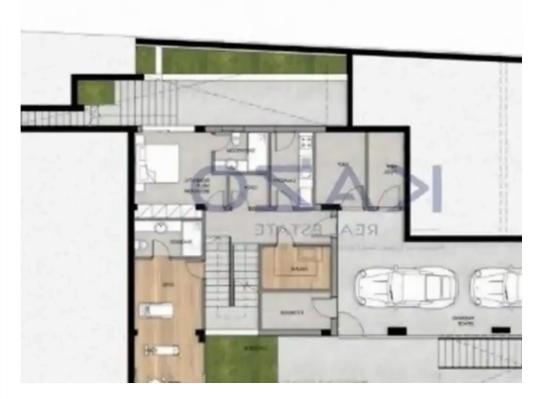

**Estate ID:** 73445

**Ref:** ba5421365

NET internal area: 374

Bathrooms: 1

Bedrooms: 4

Parking spaces: Covered cars

Available from: 2024-10-25

Offered at: **1,170,000** 

Type: PrivateHouse

""""Great sales offer of an off-plan four-bedroom detached villa with a private swimming pool and stunning town and sea views, in the Panthea area. The detached villa will be located in a calm and family-friendly neighborhood, in the beautiful Panthea area. The location of this brilliant house will offer easy access to the Motorway and astonishing town and sea views. Within 15 minutes of driving distance, the residents will find the Old Town, Limassol Marina, My Mall, New Casino, Lady's Mile, Germasoyeia Tourist area, and the sandy Dasoudi Beach. In addition, the house will be in proximity distance to all essential services and amenities that a contemporary household will require to co...