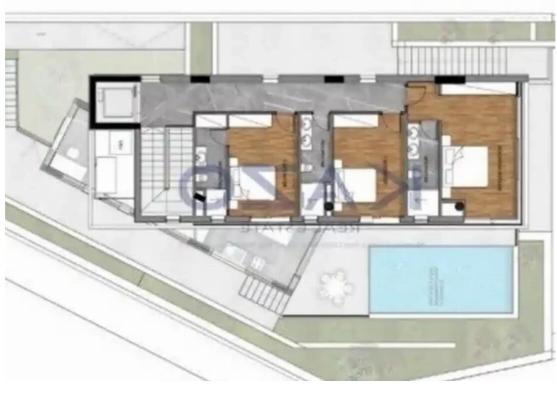

Offered at: **1,010,00**0

Type: PrivateHouse

"""""Modern and prestigious five-bedroom detached villas with panoramic town and sea views are available for sale in the Panthea Area, currently offplan. The five-bedroom villa will cover a total plot area of 351 square meters and will offer a covered area of 432 square meters. On the basement level
of this amazing detached villa, there will be a bedroom with an en-suite shower, a laundry room, a gym and sauna area with a shower, a storage unit,
and two covered parking spaces. On the ground level, the residents will find a spacious open-plan kitchen, dining, and living room area, a guest toilet,
an office room, a cozy covered and uncovered veranda, and a private swimming pool. On the fir...