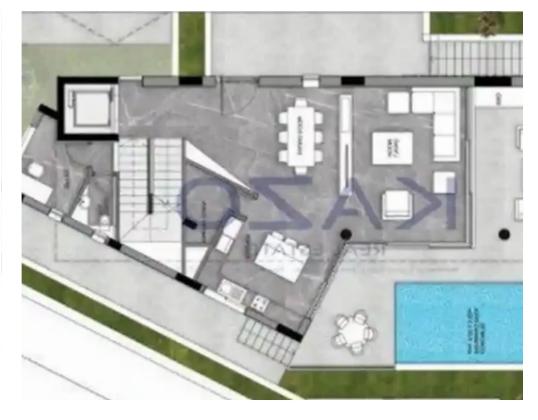

Offered at: **1,010,00**0

Type: PrivateHouse

"""""Modern and prestigious five-bedroom detached villas with panoramic town and sea views are available for sale in the Panthea Area, currently offplan. The five-bedroom villa will cover a total plot area of 351 square meters and will offer a covered area of 432 square meters. On the basement level
of this amazing detached villa, there will be a bedroom with an en-suite shower, a laundry room, a gym and sauna area with a shower, a storage unit,
and two covered parking spaces. On the ground level, the residents will find a spacious open-plan kitchen, dining, and living room area, a guest toilet,
an office room, a cozy covered and uncovered veranda, and a private swimming pool. On the fir...