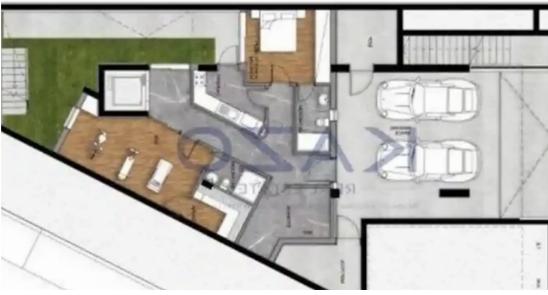

Offered at: **1,010,00**0

Type: PrivateHouse

"""""Modern and prestigious five-bedroom detached villas with panoramic town and sea views are available for sale in the Panthea Area, currently offplan. The five-bedroom villa will cover a total plot area of 351 square meters and will offer a covered area of 432 square meters. On the basement level
of this amazing detached villa, there will be a bedroom with an en-suite shower, a laundry room, a gym and sauna area with a shower, a storage unit,
and two covered parking spaces. On the ground level, the residents will find a spacious open-plan kitchen, dining, and living room area, a guest toilet,
an office room, a cozy covered and uncovered veranda, and a private swimming pool. On the fir...