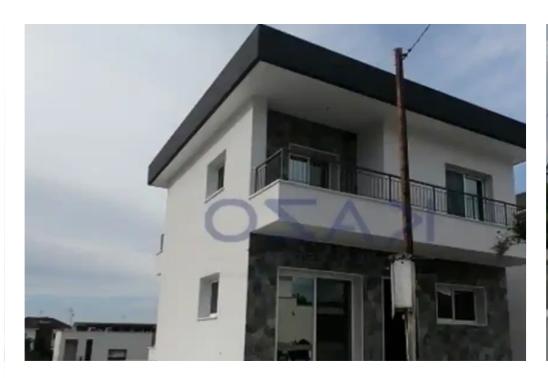

## 3-bedroom detached house f?r s?le

Limassol, Parekklisia-4520, Cyprus

This ad is presented by listings admin, under supervision from ,

Licensed Real Estate Agent Reg no: 1234, Lic no: 603/E

**Offered at:** €500,000

Type: **PrivateHouse** 

area and sits on 385 square meters of plot area. The property offers three bedrooms on the first floor, of which the master bedroom is equipped with an ensuite shower unit and a main bathroom unit for the additional two bedrooms. On the ground level, there is an open plan design of the kitchen and living room area, and additionally, there is an extra room in the semi-basement level, ideal for a housemate room, playroom, guesthouse or office space. Call us now or book a viewing form!"""""""""...