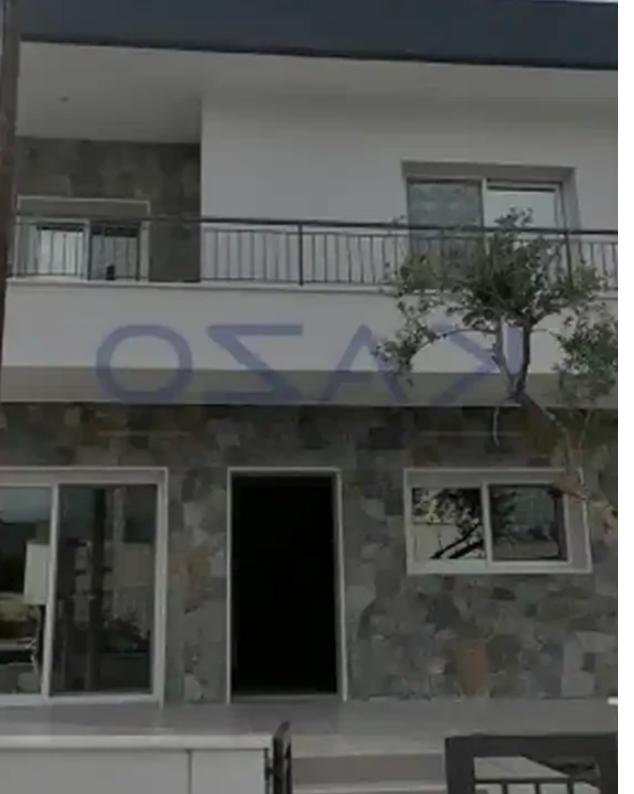

## 3-bedroom detached house f?r s?le

Limassol, Parekklisia-4520, Cyprus

This ad is presented by listings admin, under supervision from ,

Licensed Real Estate Agent Reg no: 1234, Lic no: 603/E

**Offered at:** €500,000

Type: **PrivateHouse** 

area and sits on 385 square meters of plot area. The property offers three bedrooms on the first floor, of which the master bedroom is equipped with an ensuite shower unit and a main bathroom unit for the additional two bedrooms. On the ground level, there is an open plan design of the kitchen and living room area, and additionally, there is an extra room in the semi-basement level, ideal for a housemate room, playroom, guesthouse or office space. Call us now or book a viewing form!"""""""""...