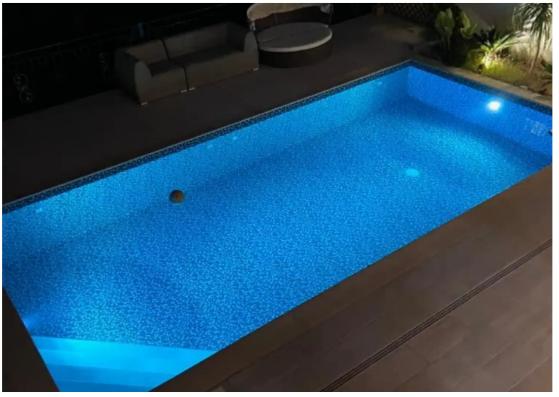

## 4-bedroom detached house f?r s?le

Limassol, Super-Home-Center-Timou-Prodromou-Mesa-Geitonia-4004, Cyprus

This ad is presented by listings admin, under supervision from , Licensed Real Estate Agent Reg no: 1234, Lic no: 603/E

**Offered at:** €1,075,000

**Estate ID:** 73540

**Ref:** ba5236079

NET internal area: 240

Bathrooms: 3

Bedrooms: 4

Parking spaces: Covered cars

Available from: 2024-10-25