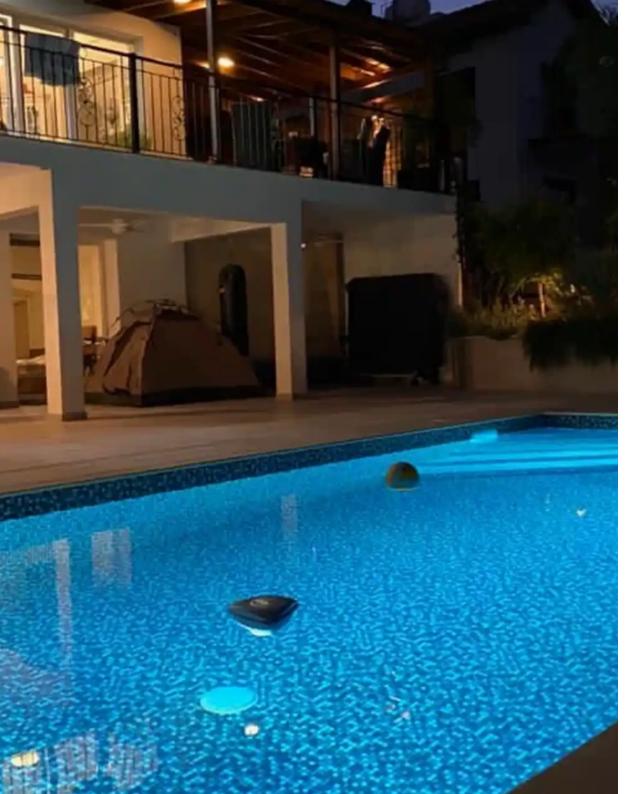

## 4-bedroom detached house f?r s?le

Limassol, Super-Home-Center-Timou-Prodromou-Mesa-Geitonia-4004, Cyprus

This ad is presented by listings admin, under supervision from , Licensed Real Estate Agent Reg no: 1234, Lic no: 603/E

**Offered at:** €1,075,000

**Estate ID:** 73540

**Ref:** ba5236079

NET internal area: 240

Bathrooms: 3

Bedrooms: 4

Parking spaces: Covered cars

Available from: 2024-10-25