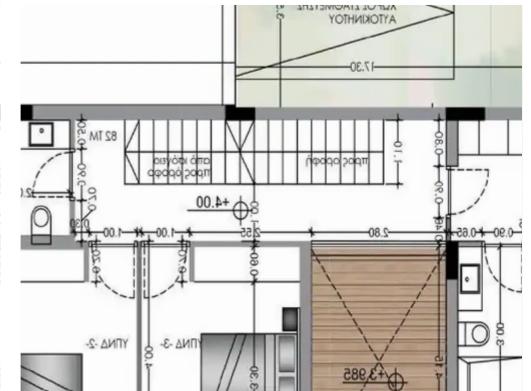

""""""This amazing project comprise 10 Luxury Villas comprise three and four bedrooms that encompass the edge of the Chloraka foothills. Another prestigious landmark that is close to all amenities and uniquely designed to accommodate our clients sophisticated needs taking into consideration the daily comforts that feed their body mind and soul. Each villa is a 2-storey detached property with own garden area and optional private swimming pool. This villa consist of spacious open plan kitchen, dining and living area and one bedroom on ground floor with en suite bathroom. On the first floor are located 3 bedrooms family bathroom and master bedroom is extra spacious and has en suite bathr...