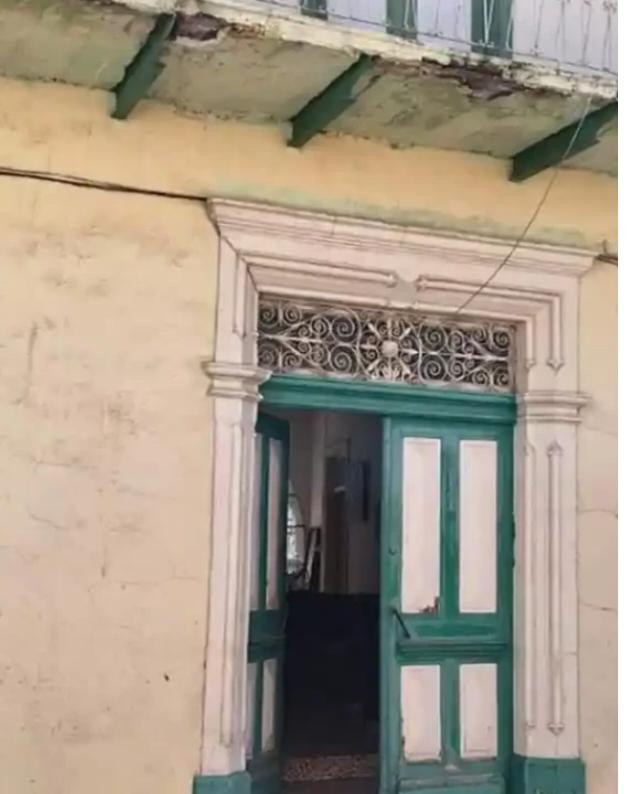

Offered at: **450,000** 

ype: **PrivateHouse** 

""""The property is a Traditional House in Pano Lefkara, Larnaca. Pano Lefkara is a beautiful and traditional Cypriot village set up in the Troodos Mountains. Is most famous for its silver and lace making, skills which have been practised in the village since Venetian times. This charming stone-built property is nestled in the picturesque village of Pano Lefkara. Situated just a short five to ten minute stroll from the village center, this residence offers a convenient and idyllic location. It covers 268 sqm and has 4 bedrooms. This property when renovated would make a perfect home in the sun or a great investment opportunity for holiday rentals. The village offers a large selection of res...