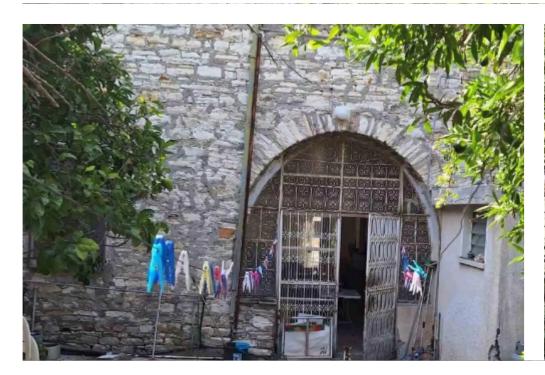

Offered at: **450,000** 

ype: **PrivateHouse** 

""""The property is a Traditional House in Pano Lefkara, Larnaca. Pano Lefkara is a beautiful and traditional Cypriot village set up in the Troodos Mountains. Is most famous for its silver and lace making, skills which have been practised in the village since Venetian times. This charming stone-built property is nestled in the picturesque village of Pano Lefkara. Situated just a short five to ten minute stroll from the village center, this residence offers a convenient and idyllic location. It covers 268 sqm and has 4 bedrooms. This property when renovated would make a perfect home in the sun or a great investment opportunity for holiday rentals. The village offers a large selection of res...