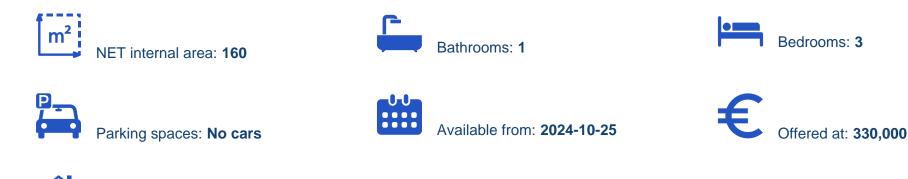

## s?le

Limassol, Palodeia-4549, Cyprus

This ad is presented by listings admin, under supervision from , Licensed Real Estate Agent Reg no: 1234, Lic no: 603/E

Offered at: €330,000 Estate ID: 73640 Ref: ba5409100

Type: SemidetachedHouse

"""""""""""""""""""""""Resale three-bedroom semi-detached house available for sale in the beautiful and quiet area of Palodeia, located in the northern district of Limassol. The house consists on the ground level of a spacious living room area, a guest toilet, and a separate large kitchen area, whereas on the first floor, the additional three bedrooms, a main bathroom unit, and an ensuite shower unit in the master bedroom. In sits on 200 square meters of plot area and covers an internal area of 160 square meters. It offers one covered parking space and one uncovered and a back-side outdoor sitting

area.""""""...