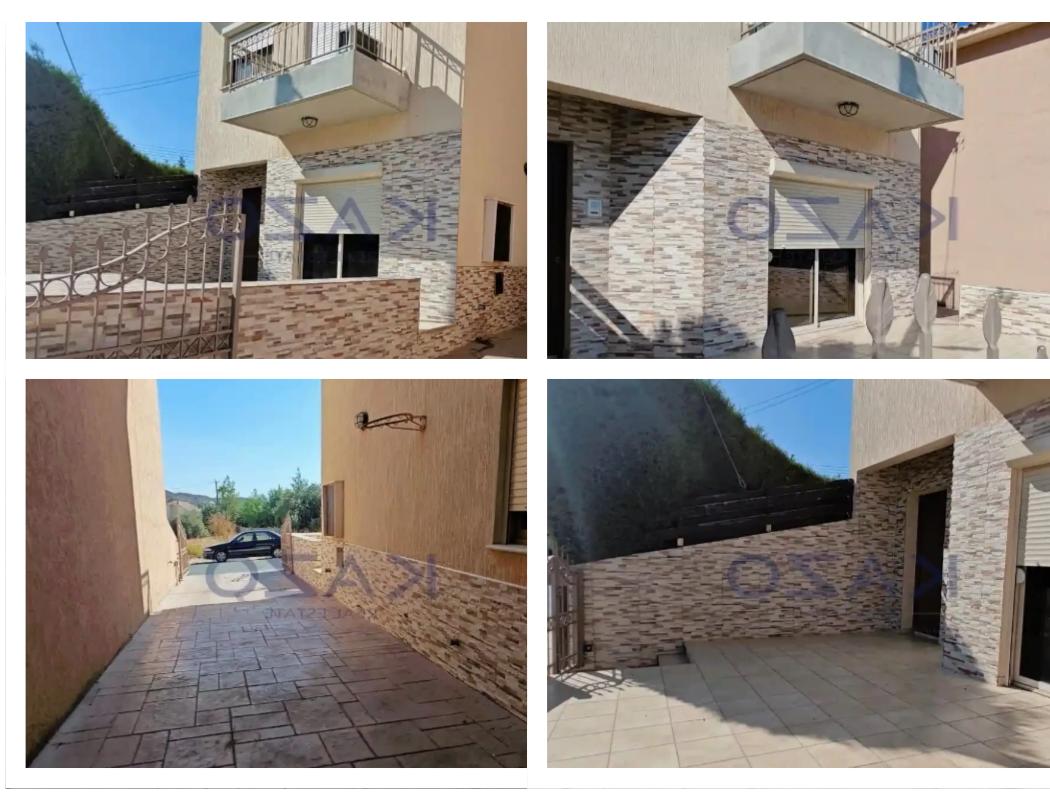

Type: SemidetachedHouse

"""""""""""""""""""""""Resale three-bedroom semi-detached house available for sale in the beautiful and quiet area of Palodeia, located in the northern district of Limassol. The house consists on the ground level of a spacious living room area, a guest toilet, and a separate large kitchen area, whereas on the first floor, the additional three bedrooms, a main bathroom unit, and an ensuite shower unit in the master bedroom. In sits on 200 square meters of plot area and covers an internal area of 160 square meters. It offers one covered parking space and one uncovered and a back-side outdoor sitting

area.""""""...