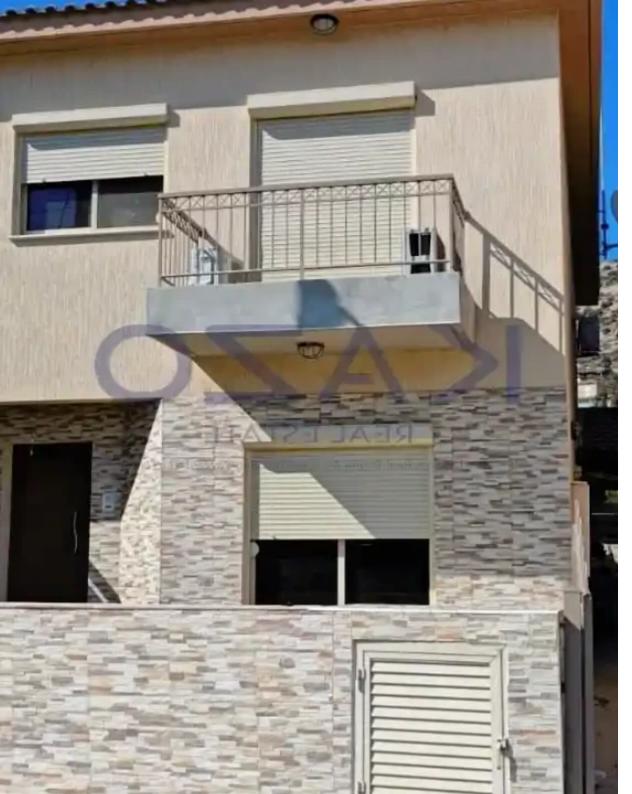

Type: SemidetachedHouse

"""""""""""""""""""""""Resale three-bedroom semi-detached house available for sale in the beautiful and quiet area of Palodeia, located in the northern district of Limassol. The house consists on the ground level of a spacious living room area, a guest toilet, and a separate large kitchen area, whereas on the first floor, the additional three bedrooms, a main bathroom unit, and an ensuite shower unit in the master bedroom. In sits on 200 square meters of plot area and covers an internal area of 160 square meters. It offers one covered parking space and one uncovered and a back-side outdoor sitting

area.""""""...