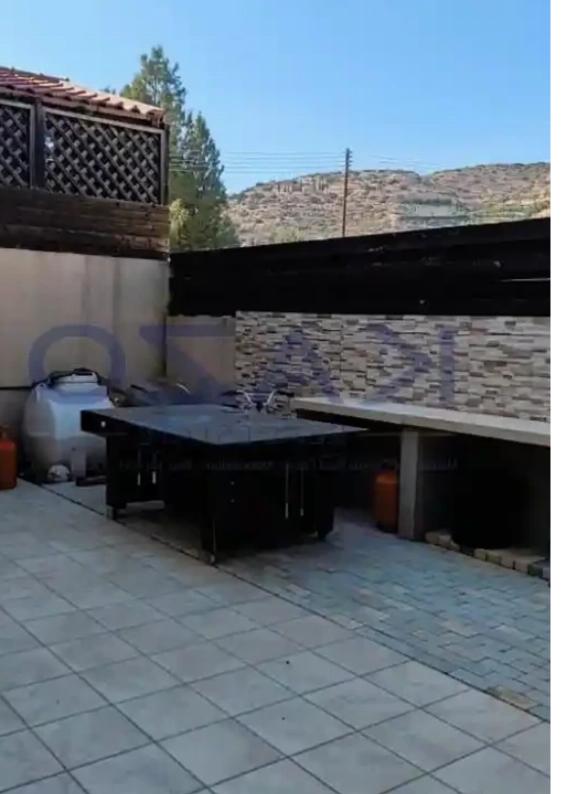

Type: SemidetachedHouse

"""""""""""""""""""""""Resale three-bedroom semi-detached house available for sale in the beautiful and quiet area of Palodeia, located in the northern district of Limassol. The house consists on the ground level of a spacious living room area, a guest toilet, and a separate large kitchen area, whereas on the first floor, the additional three bedrooms, a main bathroom unit, and an ensuite shower unit in the master bedroom. In sits on 200 square meters of plot area and covers an internal area of 160 square meters. It offers one covered parking space and one uncovered and a back-side outdoor sitting

area.""""""...