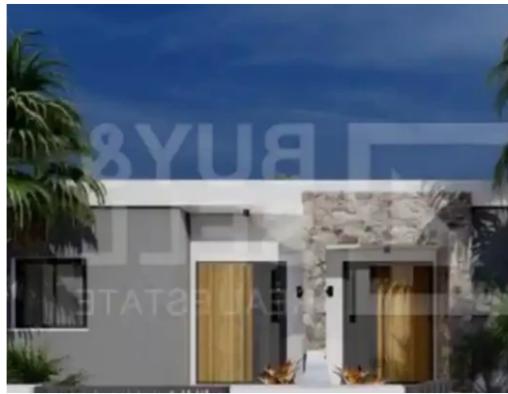

## 2-bedroom detached house f?r s?le

Limassol, Trimiklini-4730, Cyprus

This ad is presented by listings admin, under supervision from , Licensed Real Estate Agent Reg no: 1234, Lic no: 603/E

**Offered at:** € 366,500

**Estate ID:** 73658

**Ref:** ba5243648

NET internal area: 87

Bathrooms: 2

Bedrooms: 2

Parking spaces: No cars

Available from: 2024-10-25

Offered at: 366,500

Type: **PrivateHouse** 