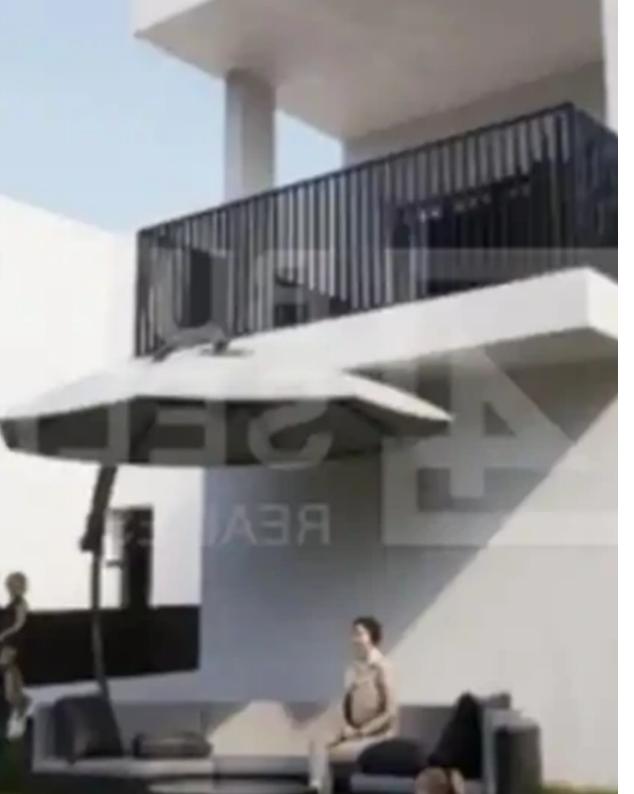

## 2-bedroom detached house f?r s?le

Limassol, Trimiklini-4730, Cyprus

This ad is presented by listings admin, under supervision from , Licensed Real Estate Agent Reg no: 1234, Lic no: 603/E

**Offered at:** € 366,500

**Estate ID:** 73658

**Ref:** ba5243648

NET internal area: 87

Bathrooms: 2

Bedrooms: 2

Parking spaces: No cars

Available from: 2024-10-25

Offered at: 366,500

Type: **PrivateHouse** 