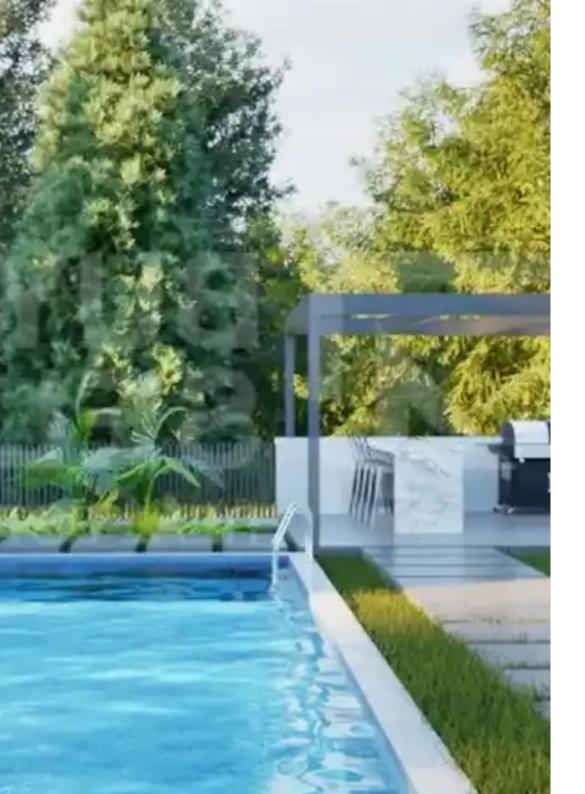

## 2-bedroom detached house f?r s?le

Limassol, Trimiklini-4730, Cyprus

This ad is presented by listings admin, under supervision from , Licensed Real Estate Agent Reg no: 1234, Lic no: 603/E

**Offered at:** € 366,500

**Estate ID:** 73658

**Ref:** ba5243648

NET internal area: 87

Bathrooms: 2

Bedrooms: 2

Parking spaces: No cars

Available from: 2024-10-25

Offered at: 366,500

Type: **PrivateHouse** 