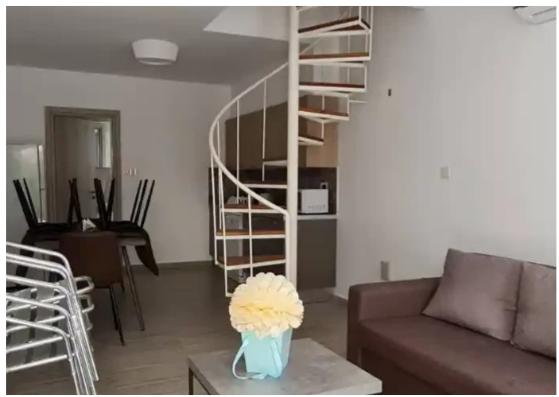

Туре: **Villa** 

bathrooms, a kitchen, a dining room and a living room. The internal area of each apartment is 75 m2. Each apartment has its own courtyard with an area of up to 30 m2 and a parking space. The distance to the sea is 30-50 meters. Side sea view. 3 maisonettes are offered for sale, located next to each other. The price is for one maisonette with 4 bedrooms. It is great for renting, both short-term and long-term""""...