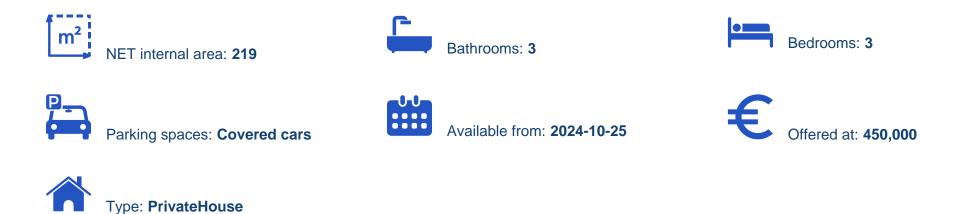

"""Off-plan family home in upscale Erimi, featuring: • 3 bedrooms incl. an en suite master bedroom • Main bathroom & amp; guest WC • Open plan kitchen • A/C provision • PV panels • Energy efficiency grade 'A' • Covered parking • Covered and uncovered verandas • Garden • Estimated delivery date 1 year after signing the sale agreement Dimensions: • Covered area: 219m<sup>2</sup> • Uncovered verandas: 6m<sup>2</sup> • Covered verandas: 8m<sup>2</sup> • Plot: 287m<sup>2</sup> This 3-bedroom property is situated in upscale, family-friendly Erimi and is scheduled for delivery in 2025. At this stage in the construction process, prospective buyers have the opportunity to request changes to the layout as ...