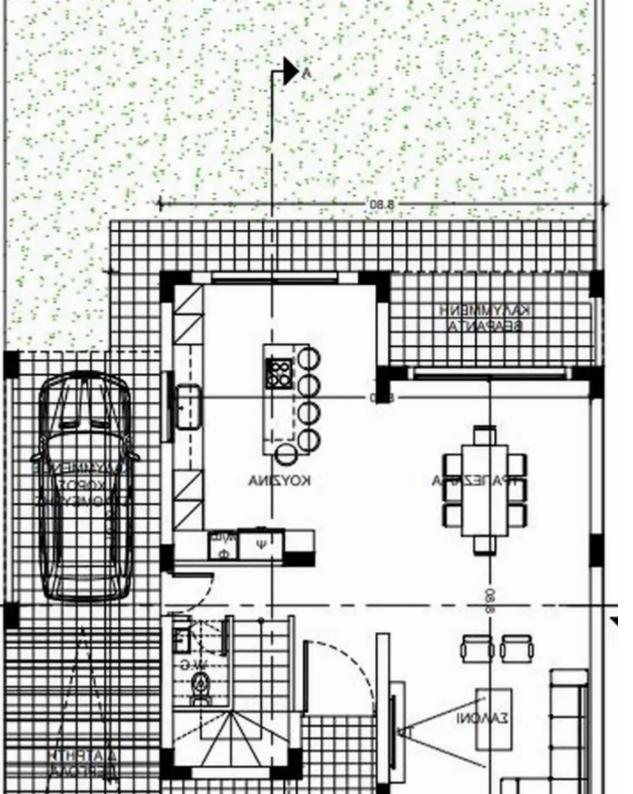

"""Off-plan family home in upscale Erimi, featuring: • 3 bedrooms incl. an en suite master bedroom • Main bathroom & amp; guest WC • Open plan kitchen • A/C provision • PV panels • Energy efficiency grade 'A' • Covered parking • Covered and uncovered verandas • Garden • Estimated delivery date 1 year after signing the sale agreement Dimensions: • Covered area: 219m<sup>2</sup> • Uncovered verandas: 6m<sup>2</sup> • Covered verandas: 8m<sup>2</sup> • Plot: 287m<sup>2</sup> This 3-bedroom property is situated in upscale, family-friendly Erimi and is scheduled for delivery in 2025. At this stage in the construction process, prospective buyers have the opportunity to request changes to the layout as ...