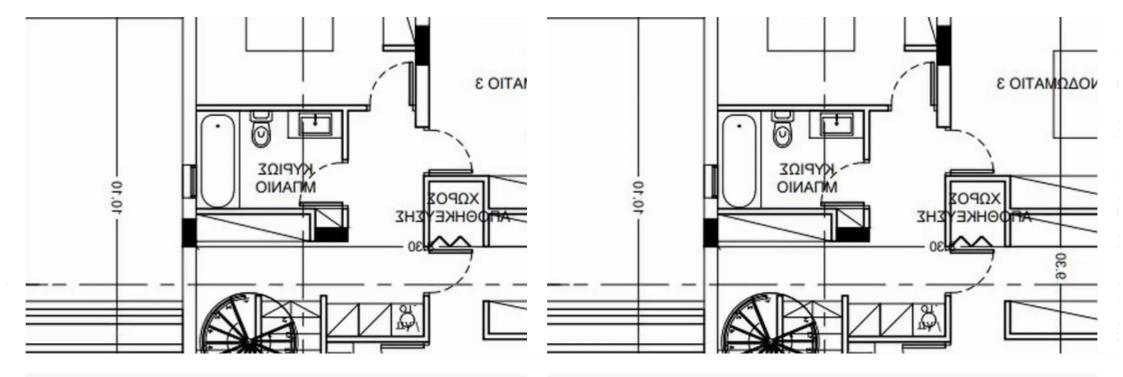

"""Off-plan family home in upscale Erimi, featuring: • 3 bedrooms incl. an en suite master bedroom • Main bathroom & amp; guest WC • Open plan kitchen • A/C provision • PV panels • Energy efficiency grade 'A' • Covered parking • Covered and uncovered verandas • Garden • Estimated delivery date 1 year after signing the sale agreement Dimensions: • Covered area: 219m<sup>2</sup> • Uncovered verandas: 6m<sup>2</sup> • Covered verandas: 8m<sup>2</sup> • Plot: 287m<sup>2</sup> This 3-bedroom property is situated in upscale, family-friendly Erimi and is scheduled for delivery in 2025. At this stage in the construction process, prospective buyers have the opportunity to request changes to the layout as ...